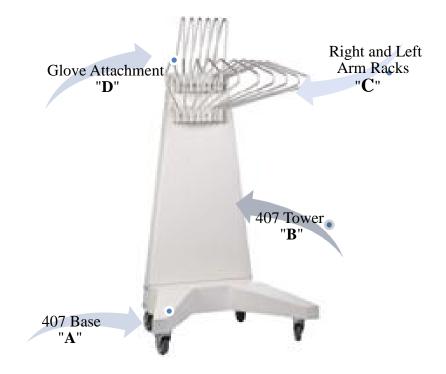

## Assembly Instructions for 683407/683408

Shipment comes in: 683407(3 Boxes) – 683408(4 Boxes)

- STEP 1 Set <u>Base (A)</u> on level surface.
- STEP 2 Remove back plate on *Tower(B)* and place unit over corresponding holes on the *Base(A)*.
  \* Insert screws in all holes in the inside (5 screws) and outside (8 screws).
- STEP 3 Place <u>Right and Left Arm Racks (C)</u> over corresponding holes on tower and tighten with the screws provided.
- STEP 4 Set back plate back over *Tower(B)* and replace all screws.
- STEP 5 (Optional) Place <u>Glove Attachment (D)</u> over the back plates top four holes and insert screws.