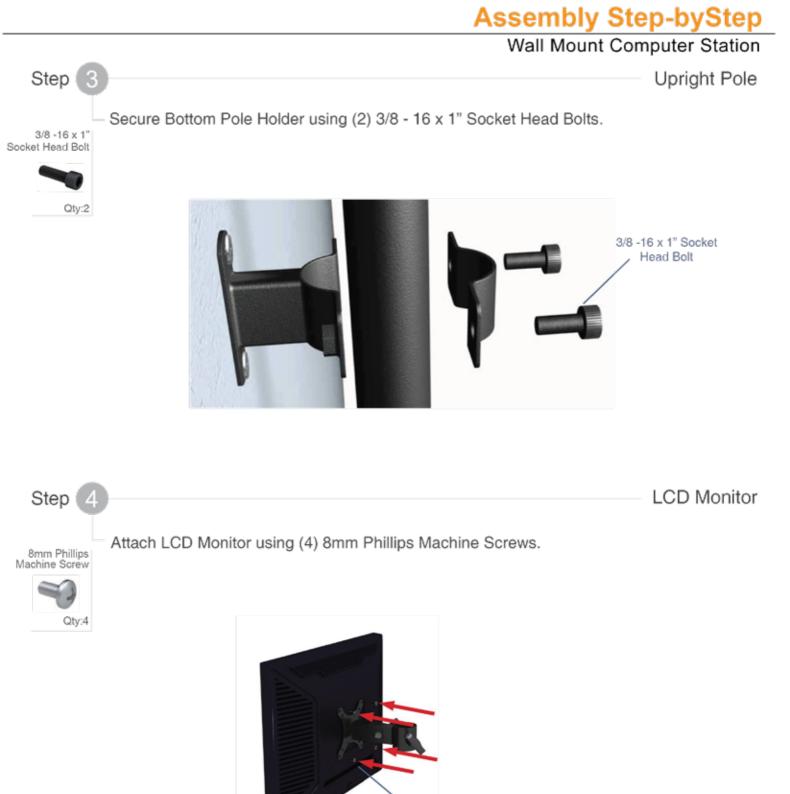

# Assembly Step-byStep

## Wall Mount Computer Station

Install Togglers

## Step

Toggler

Drill &1/2" Bit

Qty:3

A: Drill a 1/2" hole. Slide Metal Anchor of Toggler through hole. Minimum clearance behind wall is 1-7/8".

B: Pull end of Toggler until Metal Anchor is flush against inside of wall. Push Plastic Collar into wall to lock in place.

C: Snap exposed material off, flush with Plastic Collar.



## NOTE: Extra Toggle Bolts are provided





Upright Pole Brackets

Attach Upright Pole Brackets to the wall using (4) four 50mm Furniture Bolts.







<mark>VersaTables.com</mark> 14105 Avalon Blvd. Los Angeles, CA 90061

Lifetime Warranty Quantity Discounts

Assembled in USA

Fast Shipping

Support: Local: 310-353-7100 Toll Free: 888-929-0322 Fax: 310-353-7109 Support@VersaTables.com







VersaTables.com 14105 Avalon Blvd. Los Angeles, CA 90061







Support: Local: 310-353-7100 Toll Free: 888-929-0322 Fax: 310-353-7109 Support@VersaTables.com

Lifetime Warranty **Quantity Discounts** 

Assembled in USA





VersaTables.com 14105 Avalon Blvd. Los Angeles, CA 90061









Support: Local: 310-353-7100 Toll Free: 888-929-0322 Fax: 310-353-7109 Support@VersaTables.com

anty Quantity Discounts

Assembled in USA



Assembly Step-byStep

#### Wall Mount Computer Station



Assembly Step-byStep

Attach Velcro Pads to both your CPU and CPU Holder.

Wall Mount Computer Station



Once in place, adjust Holder and tighten

Thumb Nuts to keep CPU secure.







# **CPU holder Adjustability**





VersaTables.com 14105 Avalon Blvd. Los Angeles, CA 90061



LIFETIME





Support: