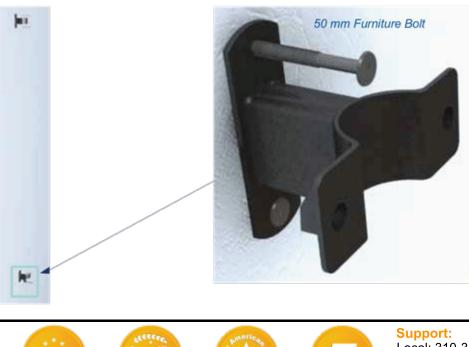

## NOTE: Extra Toggle Bolts are provided

Upright Pole Brackets

Attach Upright Pole Brackets to the wall using (4) four 50mm Furniture Bolts.

<mark>VersaTables.com</mark> 14105 Avalon Blvd. Los Angeles, CA 90061