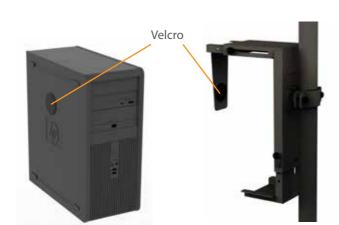

#### Wall Mount Computer Station

Assembly Step-byStep

Attach Velcro Pads to both your CPU and CPU Holder.

Wall Mount Computer Station

Once in place, adjust Holder and tighten

Thumb Nuts to keep CPU secure.