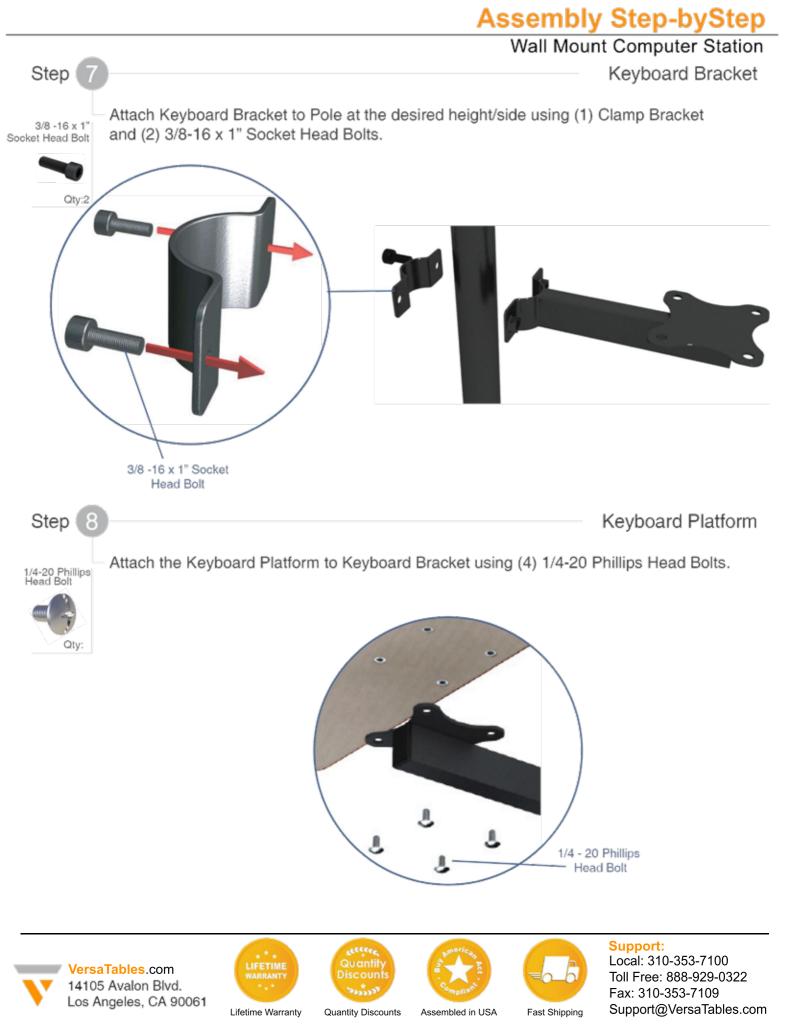

## NOTE: Extra Toggle Bolts are provided

Upright Pole Brackets

Attach Upright Pole Brackets to the wall using (4) four 50mm Furniture Bolts.

<mark>VersaTables.com</mark> 14105 Avalon Blvd. Los Angeles, CA 90061