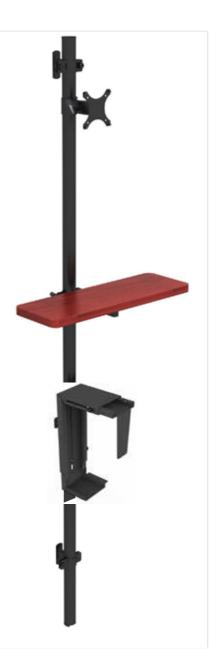

## Wall Mount Computer Station

Install Togglers

## NOTE: Extra Toggle Bolts are provided

Upright Pole Brackets

Attach Upright Pole Brackets to the wall using (4) four 50mm Furniture Bolts.

<mark>VersaTables.com</mark> 14105 Avalon Blvd. Los Angeles, CA 90061

#### Wall Mount Computer Station

Assembly Step-byStep

Attach Velcro Pads to both your CPU and CPU Holder.

Wall Mount Computer Station

Once in place, adjust Holder and tighten

Thumb Nuts to keep CPU secure.