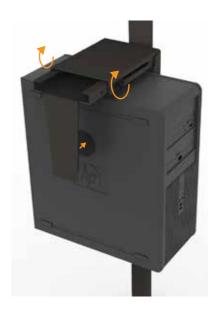

#### Wall Mount Computer Station

Assembly Step-byStep

Attach Velcro Pads to both your CPU and CPU Holder.

Wall Mount Computer Station

Once in place, adjust Holder and tighten

Thumb Nuts to keep CPU secure.