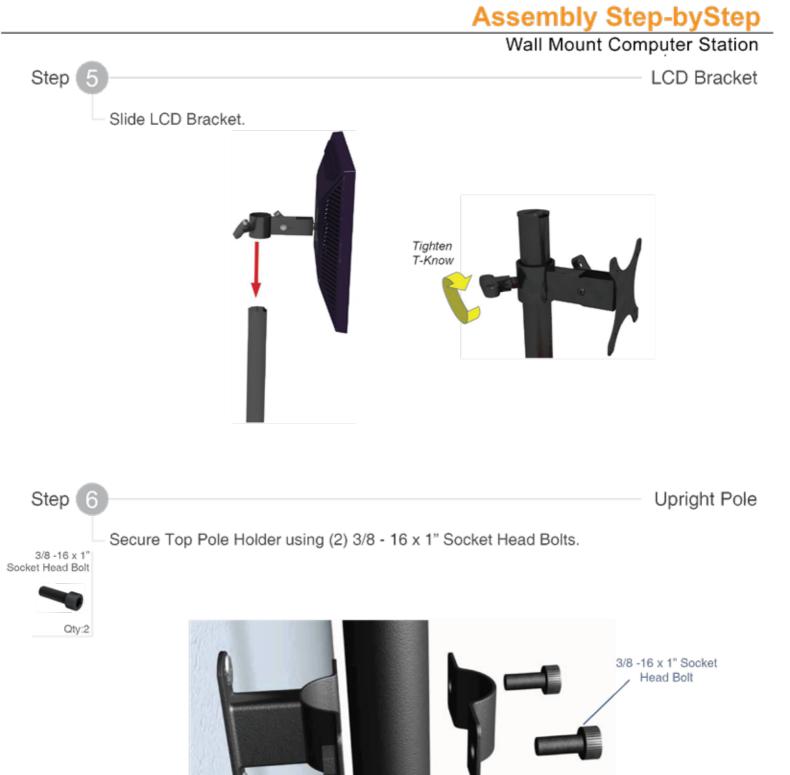

Pull end of Toggler until Metal Anchor is flush against inside of wall. Push Plastic Collar into wall to lock in place.

C: Snap exposed material off, flush with Plastic Collar.



## NOTE: Extra Toggle Bolts are provided





Upright Pole Brackets

Attach Upright Pole Brackets to the wall using (4) four 50mm Furniture Bolts.







<mark>VersaTables.com</mark> 14105 Avalon Blvd. Los Angeles, CA 90061

Lifetime Warranty Quantity Discounts

Assembled in USA

Fast Shipping

Support: Local: 310-353-7100 Toll Free: 888-929-0322 Fax: 310-353-7109 Support@VersaTables.com







VersaTables.com 14105 Avalon Blvd. Los Angeles, CA 90061







Support: Local: 310-353-7100 Toll Free: 888-929-0322 Fax: 310-353-7109 Support@VersaTables.com

Lifetime Warranty **Quantity Discounts** 

Assembled in USA





VersaTables.com 14105 Avalon Blvd. Los Angeles, CA 90061









Support: Local: 310-353-7100 Toll Free: 888-929-0322 Fax: 310-353-7109 Support@VersaTables.com

anty Quantity Discounts

Assembled in USA



Assembly Step-byStep

#### Wall Mount Computer Station



Assembly Step-byStep

Attach Velcro Pads to both your CPU and CPU Holder.

Wall Mount Computer Station



Once in place, adjust Holder and tighten

Thumb Nuts to keep CPU secure.







# **CPU holder Adjustability**





VersaTables.com 14105 Avalon Blvd. Los Angeles, CA 90061



LIFETIME





Support: Local: 310-353-7100 Toll Free: 888-929-0322 Fax: 310-353-7109 Support@VersaTables.com

Lifetime Warranty Quantity Discounts

nts Assembled in USA