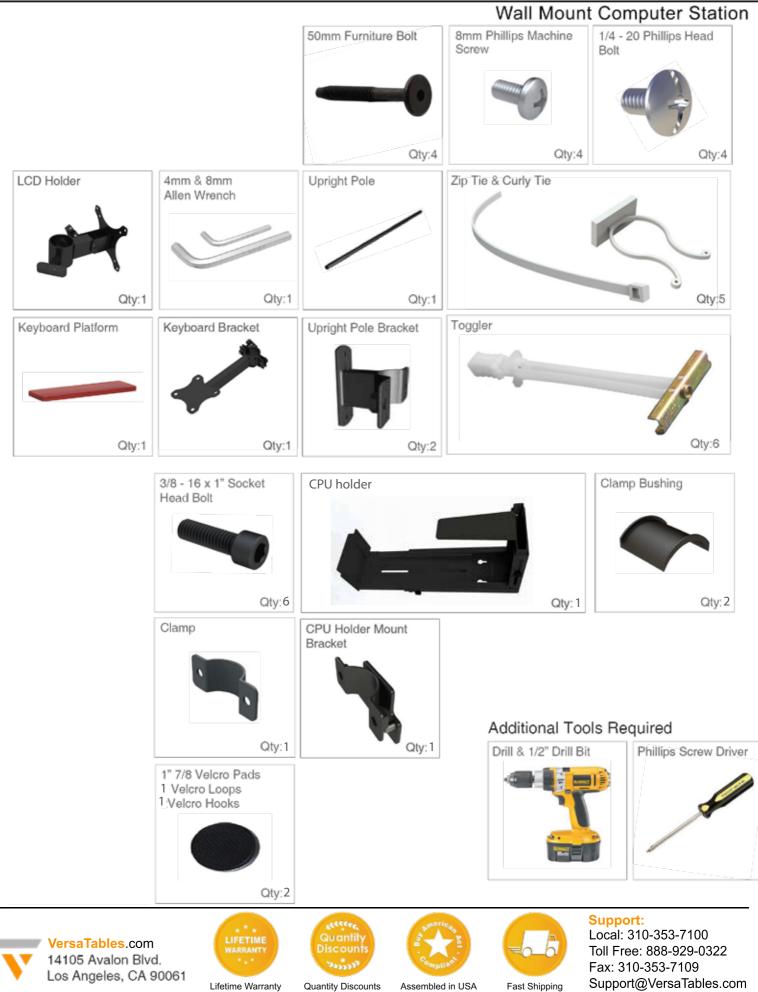

# Wall Mount Computer Station

**Assembly Instructions** 



How can we improve our assembly instructions? Your comments and suggestions are important to us. Please e-mail us at: support@versatables.com.



VersaTables.com 14105 Avalon Blvd. Los Angeles, CA 90061









Support: Local: 310-353-7100 Toll Free: 888-929-0322 Fax: 310-353-7109 Support@VersaTables.com

rranty Quantity Discounts

Assembled in USA

## Hardware & Parts List



# Assembly Step-byStep

## Wall Mount Computer Station

Install Togglers

## Step

Toggler

Drill &1/2" Bit

Qty:3

A: Drill a 1/2" hole. Slide Metal Anchor of Toggler through hole. Minimum clearance behind wall is 1-7/8".

B: Pull end of Toggler until Metal Anchor is flush against inside of wall. Push Plastic Collar into wall to lock in place.

C: Snap exposed material off, flush with Plastic Collar.



## NOTE: Extra Toggle Bolts are provided





Upright Pole Brackets

Attach Upright Pole Brackets to the wall using (4) four 50mm Furniture Bolts.







<mark>VersaTables.com</mark> 14105 Avalon Blvd. Los Angeles, CA 90061

Lifetime Warranty Quantity Discounts

Assembled in USA

Fast Shipping

Support: Local: 310-353-7100 Toll Free: 888-929-0322 Fax: 310-353-7109 Support@VersaTables.com