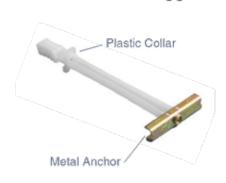

## Step

Toggler

Drill &1/2" Bit

Qty:3

A: Drill a 1/2" hole. Slide Metal Anchor of Toggler through hole. Minimum clearance behind wall is 1-7/8".

B: Pull end of Toggler until Metal Anchor is flush against inside of wall. Push Plastic Collar into wall to lock in place.

## NOTE: Extra Toggle Bolts are provided

Upright Pole Brackets

Attach Upright Pole Brackets to the wall using (4) four 50mm Furniture Bolts.

<mark>VersaTables.com</mark> 14105 Avalon Blvd. Los Angeles, CA 90061