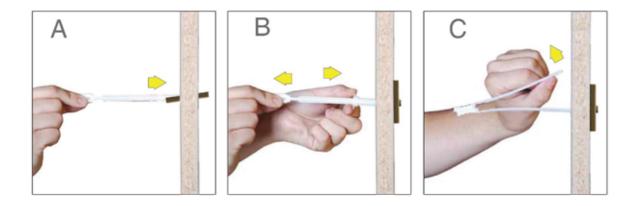

## Step

Toggler

Drill &1/2" Bit

Qty:3

A: Drill a 1/2" hole. Slide Metal Anchor of Toggler through hole. Minimum clearance behind wall is 1-7/8".

B: Pull end of Toggler until Metal Anchor is flush against inside of wall. Push Plastic Collar into wall to lock in place.

C: Snap exposed material off, flush with Plastic Collar.