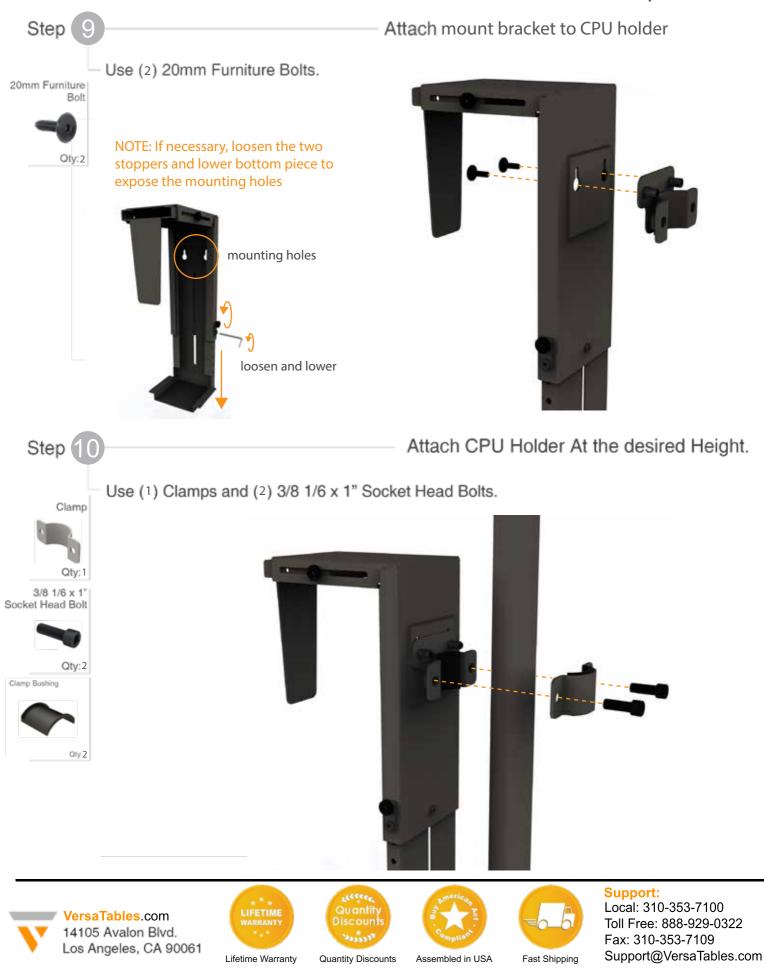

le Brackets to the wall using (4) four 50mm Furniture Bolts.







<mark>VersaTables.com</mark> 14105 Avalon Blvd. Los Angeles, CA 90061

Lifetime Warranty Quantity Discounts

Assembled in USA

Fast Shipping

Support: Local: 310-353-7100 Toll Free: 888-929-0322 Fax: 310-353-7109 Support@VersaTables.com







VersaTables.com 14105 Avalon Blvd. Los Angeles, CA 90061







Support: Local: 310-353-7100 Toll Free: 888-929-0322 Fax: 310-353-7109 Support@VersaTables.com

Lifetime Warranty **Quantity Discounts** 

Assembled in USA





VersaTables.com 14105 Avalon Blvd. Los Angeles, CA 90061









Support: Local: 310-353-7100 Toll Free: 888-929-0322 Fax: 310-353-7109 Support@VersaTables.com

anty Quantity Discounts

Assembled in USA



Assembly Step-byStep

#### Wall Mount Computer Station



Assembly Step-byStep

Attach Velcro Pads to both your CPU and CPU Holder.

Wall Mount Computer Station



Once in place, adjust Holder and tighten

Thumb Nuts to keep CPU secure.







# **CPU holder Adjustability**





VersaTables.com 14105 Avalon Blvd. Los Angeles, CA 90061



LIFETIME





Support: Local: 310-353-7100 Toll Free: 888-929-0322 Fax: 310-353-7109 Support@VersaTables.com

Lifetime Warranty Quantity Discounts

nts Assembled in USA