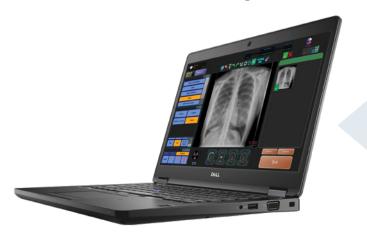

# Kc > Hospital-Grade Software ■

### **ACQUISITION INTERFACE**

| • Under 6 second () Processing | Background Submission        |
|--------------------------------|------------------------------|
| • Preset X-ray Exams           | • Adult & Pediatric Settings |
| • Unlimited Image Container    | • Fully Customizable         |
| Advanced Image Processing      | • Image Enhancement Tools    |
| Auto-Shutter & Image Enhance   | • User Friendly Interface    |
|                                |                              |