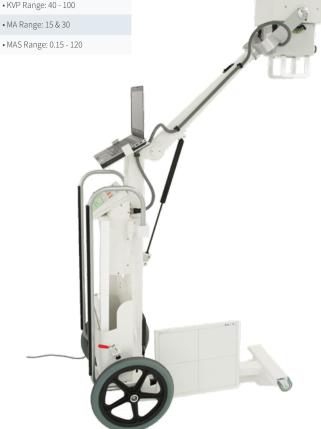

### SR-130 FEATURES

- High Frequency Inverter
- Lower Radiation Dose\*
- Agile Lightweight Portability
- Hospital Quality Imaging
- Intuitive Interface
- **Ho** Superb Image Quality
- **★** Extended Tube Life
- **c♥L** us UL & CUL Listed
- Built-in Cassette Storage

### SR-130 Specifications

- 3.0kw Output Regulated mA/kVp
- KVP Range: 40 100
- MA Range: 15 & 30

2020imaging.net/mobile