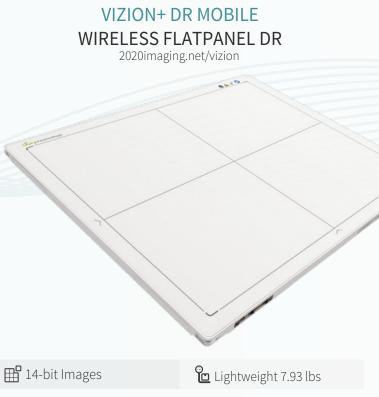

# DIGITAL X-RAY MOBILE SOLUTIONS

Revolutionary Imaging Systems



2020imaging.net/mobile

## Wireless DR Panel Choices











四 Rapid Charge



# Kc > Hospital-Grade Software ■



### **ACQUISITION INTERFACE**

| • Under 6 second () Processing | Background Submission        |
|--------------------------------|------------------------------|
| • Preset X-ray Exams           | • Adult & Pediatric Settings |
| • Unlimited Image Container    | • Fully Customizable         |
| Advanced Image Processing      | • Image Enhancement Tools    |
| Auto-Shutter & Image Enhance   | • User Friendly Interface    |
|                                |                              |







# Mobile SR-130 X-Ray



### SR-130 FEATURES

- High Frequency Inverter
- Lower Radiation Dose\*
- Agile Lightweight Portability
- Hospital Quality Imaging
- Intuitive Interface
- **Ho** Superb Image Quality
- **★** Extended Tube Life
- **c♥L** us UL & CUL Liste