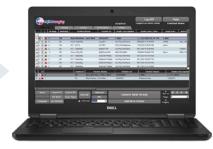

# Kc > Hospital-Grade Software ■

### **ACQUISITION INTERFACE**

| • Under 6 second () Processing | Background Submission        |
|--------------------------------|------------------------------|
| • Preset X-ray Exams           | • Adult & Pediatric Settings |
| • Unlimited Image Container    | • Fully Customizable         |
| Advanced Image Processing      | • Image Enhancement Tools    |
| Auto-Shutter & Image Enhance   | • User Friendly Interface    |
|                                |                              |