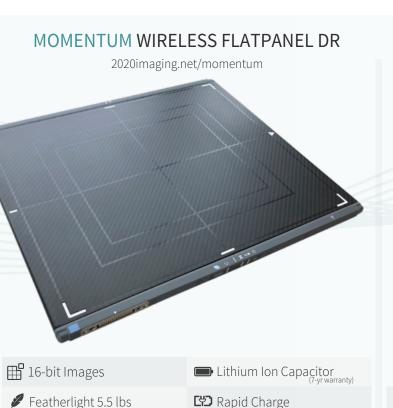

# DIGITAL X-RAY MOBILE SOLUTIONS

Revolutionary Imaging Systems



2020imaging.net/mobile

## Wireless DR Panel Choices











四 Rapid Charge



# Kc > Hospital-Grade Software ■



### **ACQUISITION INTERFACE**

| • Under 6 second () Processing | Background Submission        |
|--------------------------------|------------------------------|
| • Preset X-ray Exams           | • Adult & Pediatric Settings |
| • Unlimited Image Container    | • Fully Customizable         |
| Advanced Image Processing      | • Image Enhancement Tools    |
| Auto-Shutter & Image Enhance   | • User Friendly Interface    |
|                                |                              |







# Mobile SR-130 X-Ray



### SR-130 FEATURES

- High Frequency Inverter
- Lower Radiation Dose\*
- Agile Lightweight Portability
- Hospital Quality Imaging
- Intuitive Interface
- **Ho** Superb Image Quality
- **★** Extended Tube Life
- **c♥L**