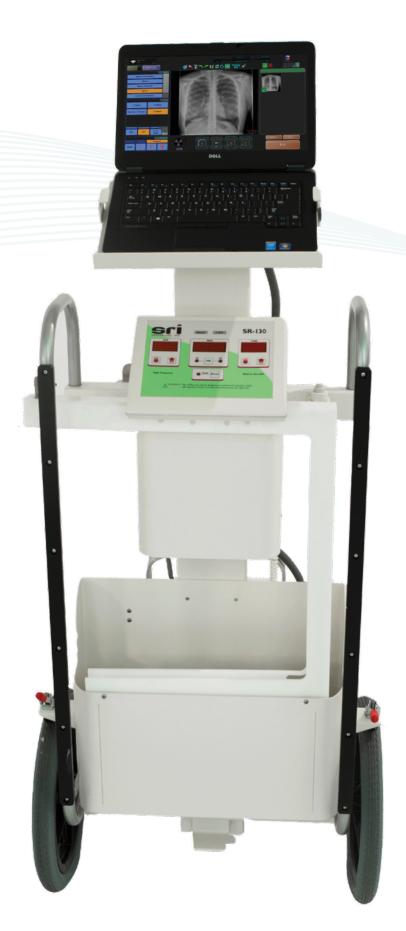

# Mobile SR-130 X-Ray

### SR-130 FEATURES

- High Frequency Inverter
- Lower Radiation Dose\*
- Agile Lightweight Portability
- Hospital Quality Imaging
- Intuitive Interface
- **Ho** Superb Image Quality
- **★** Extended Tube Life
- **c♥L** us UL & CUL Listed
- Built-in Cassette Storage

### SR-130 Specifications

- 3.0kw Output Regulated mA/kVp
- KVP Range: 40 100
- MA Range: 15 & 30

2020imaging.net/mobile