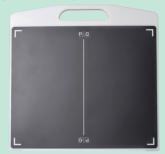

# Splash Proof Panel Case

Compatible with 14 x 17 Wireless Panels

Snap-On Grid Adapter

Compatible with Splash Proof Panel Case