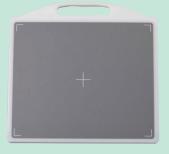

# Splash Proof Panel Case

Compatible with 14 x 17 Wireless Panels

Snap-On Grid Adapter

Compatible with Splash Proof Panel Case