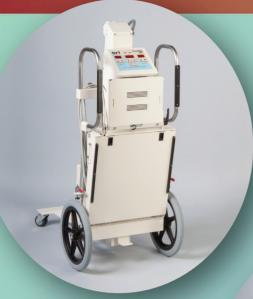

# DIGITAL READY SYSTEMS

# Built on a SR-130 or PowerMax 1260 Platform.

Add your own Wireless Digital Panel, 14" Laptop Computer & Imaging Software.

- Tilt Out storage cabinet for Wireless Panel & Grid Adapter provides for safe transport.
- Store Away laptop tray.
  Folds down and slides out for optimum viewing angle.
- Includes Splash Proof panel case.
  Compatible with 14 x 17 cassette size wireless panels.

**Source-Ray's** Digital Ready System includes Grid Adapter with 6:1, 103 line, or 215 line grid. Compatible with included Splash Proof panel case. Auxiliary AC outlet on x-ray control module provides power for laptop battery charger. Hidden doghouse compartment houses charger and wires.