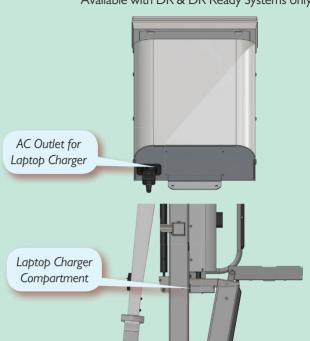

#### **Auxiliary AC Outlet**

Available with DR & DR Ready Systems only

**Source-Ray's** Digital Ready System includes Grid Adapter with 6:1, 103 line, or 215 line grid. Compatible with included Splash Proof panel case. Auxiliary AC outlet on x-ray control module provides power for laptop battery charger. Hidden doghouse compartment houses charger and wires.