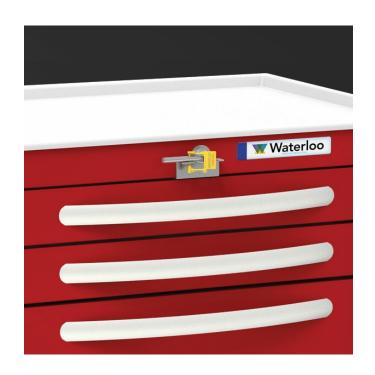

## Lock System: LEVER LOCK

Top: REMOVABLE PLASTIC

Bumpers: STABILIZER BASE

Casters: 5" STANDARD