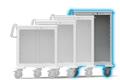

## 6-Drawer X-Tall Emergency Cart (UXRLA-333669-RED)

waterloohealthcare.com/product/aluminum-emergency-carts

Waterloo made its name in emergency carts back in the 1950s, and is still the most recognized name in emergency carts today. Our elite aluminum carts are lighter and more advanced than others allowing for a fast and efficient code response.

## **KEY FEATURES:**

- 30% lighter than steel, for maximum speed and efficiency
- Dual pull out shelves, doubling your work surface
- Adjustable metal dividers included in each drawer
- Transport lock keeps drawers secured during rapid transit