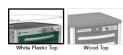

## Lock System: LEVER LOCK

Top: REMOVABLE PLASTIC

Bumpers: STABILIZER BASE

Casters: 5" STANDARD