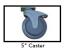

## Lock System: LEVER LOCK

Top: REMOVABLE PLASTIC

Bumpers: STABILIZER BASE

Casters: 5" STANDARD