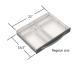

## **SPECIFICATIONS**

Frame Type: ALUMINUM

STANDÁRD

Frame Size: X-TALL

Dimensions: 29"w x 24.5"d x

45"h

Drawer

Dimensions: 22"w

x 16.5"d

Drawer Height: 3-3-3-6-6-9

1 drawer

12"

Frame Color: RED

Drawer Color: RED