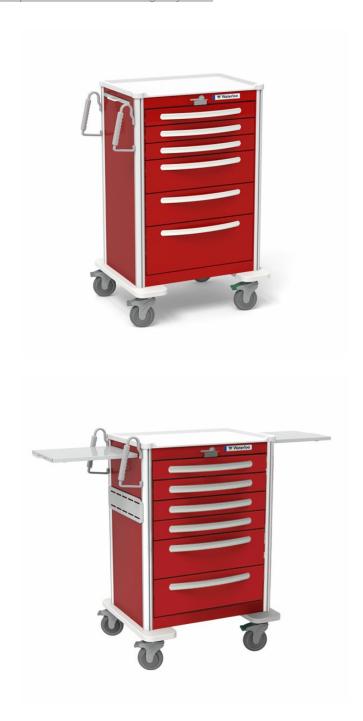

## 6-Drawer X-Tall Emergency Cart (UXRLA-333669-RED)

waterloohealthcare.com/product/aluminum-emergency-carts

Waterloo made its name in emergency carts back in the 1950s, and is still the most recognized name in emergency carts today. Our elite aluminum carts are lighter and more advanced than others allowing for a fast and efficient code response.

## **KEY FEATURES:**

- 30% lighter than steel, for maximum speed and efficiency
- Dual pull out shelves, doubling your work surface
- Adjustable metal dividers included in each drawer
- Transport lock keeps drawers secured during rapid transit

## **SPECIFICATIONS**

Frame Type: ALUMINUM

STANDÁRD

Frame Size: X-TALL

Dimensions: 29"w x 24.5"d x

45"h

Drawer

Dimensions: 22"w

x 16.5"d

Drawer Height: 3-3-3-6-6-9

1 drawer

12"

Frame Color: RED

Drawer Color: RED

## Lock System: LEVER LOCK

Top: REMOVABLE PLASTIC

Bumpers: STABILIZER BASE

Casters: 5" STANDARD