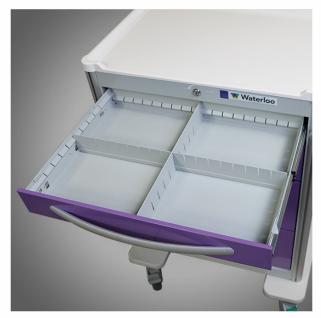

## **KEY FEATURES:**

- 30% lighter than steel, for maximum speed and efficiency
- Dual pull out shelves, doubling your work surface
- Adjustable metal dividers included in each drawer
- Transport lock keeps drawers secured during rapid transit