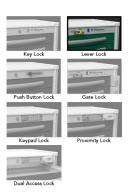

## Lock System: LEVER LOCK

Top: REMOVABLE PLASTIC

Bumpers: STABILIZER BASE

Casters: 5" STANDARD