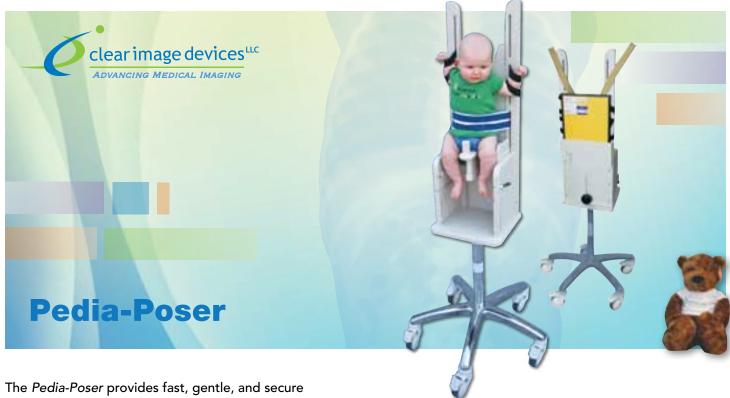

The *Pedia-Poser* provides fast, gentle, and secure immobilization of infants through 4-year-olds for X-ray imaging. Its uniquely designed saddle seat, with detachable saddle horn, is form-fitting and very safe. The bench seat for older children includes a detachable saddle horn that aids in positioning.

## **PEDIA-POSER** Item # Description 24301 For infants through 4-year-olds One replacement strap pack included CID Practice Positioning Bear included Image Type AP Lateral **Oblique** C-Spine Х Х Chest Χ Χ Abdominal Χ **Magnified Airway** Х Х **Dimensions:** Infant Seat Width: 8.4 in / 21.3 cm Toddler Seat Width: 9.5 in / 24.1 cm Wheel Base Width: 27 in / 68.6 cm Seat Height: 25.25 in / 64.1 cm Total Chair Height: 61.75 in / 156.8 cm 50123 Additional replacement strap pack