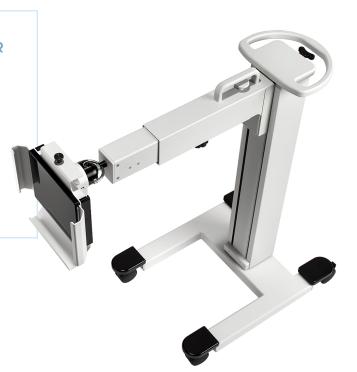

#### PORTABLE DETECTOR HOLDER

Capture high-quality images from any angle with multiple adjustment points to streamline your workflow. V-Base allows for increased stability and mobility. Compatible with any flat panel detector size.

## PORTABLE CART

A medical-grade, portable tripod that allows operators to take highly precise x-ray images. The flexible articulating arm allows users to fix precise positions, featuring a custom attachment to connect to the bottom of the system.