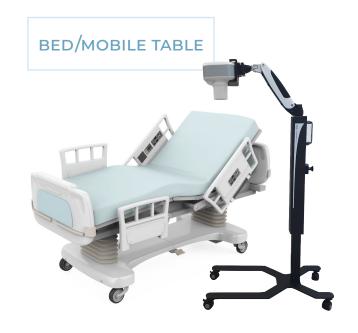

## PORTABLE CART

A medical-grade, portable tripod that allows operators to take highly precise x-ray images. The flexible articulating arm allows users to fix precise positions, featuring a custom attachment to connect to the bottom of the system.