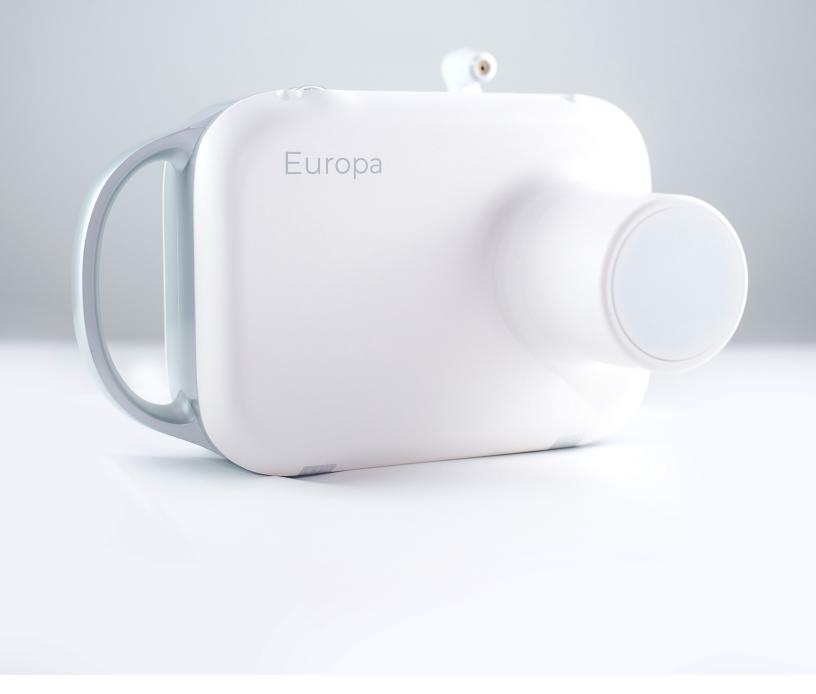

## Game-Changing Portable Radiography

Europa is a solution that fits your workplace—no matter what size. Featuring a compact design, the wireless and battery-operated system allows operators to take x-ray images without the dedicated physical space required for a conventional radiographic system.

Unlike any other portable x-ray machines, Europa can acquire images directly to the device, allowing operators to review the image first, and then wirelessly transmit to a review PC via the built-in workstation.

#### EXTREME LIGHT WEIGHT

5.5 lbs for ultimate portability and convenience

#### HAND STRAP

Hand Strap for ease of use, supporting Europa's 5.5lb lightweight