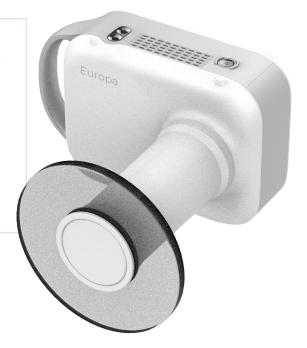

## Game-Changing Portable Radiography

Europa is a solution that fits your workplace—no matter what size. Featuring a compact design, the wireless and battery-operated system allows operators to take x-ray images without the dedicated physical space required for a conventional radiographic system.

Unlike any other portable x-ray machines, Europa can acquire images directly to the device, allowing operators to review the image first, and then wirelessly transmit to a review PC via the built-in workstation.