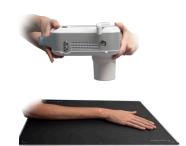

#### PORTABLE DETECTOR HOLDER

Capture high-quality images from any angle with multiple adjustment points to streamline your workflow. V-Base allows for increased stability and mobility. Compatible with any flat panel detector size.