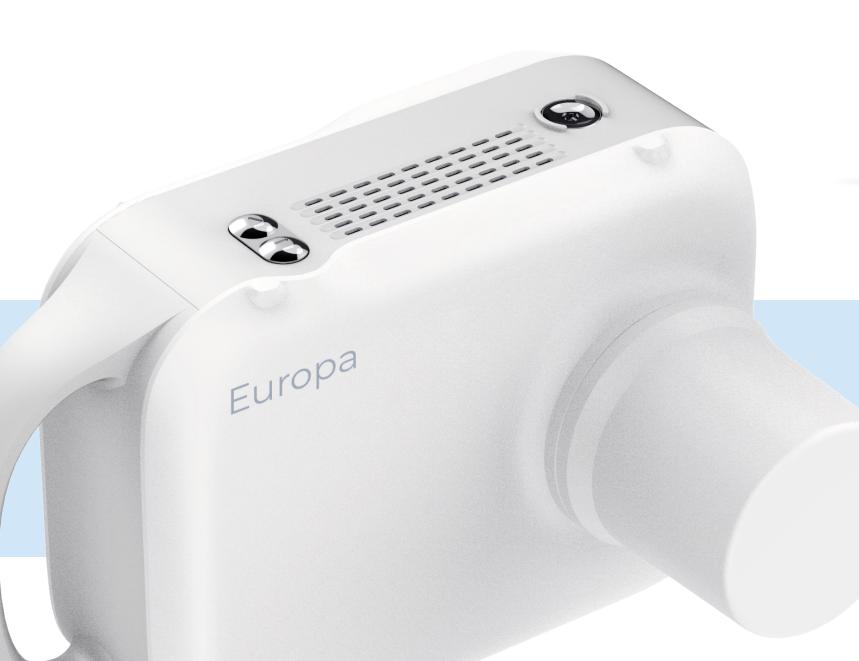

## Device Features

#### TWO USB PORTS

Used for powering peripheral devices and the laser component

# 7" TOUCH SCREEN DISPLAY

High Definition 7" touch screen display

#### **ETHERNET PORT**

Used for connecting exposure hand switch

#### **CHARGING PORT**

Simple battery charging — plugs directly into a residential 120V outlet