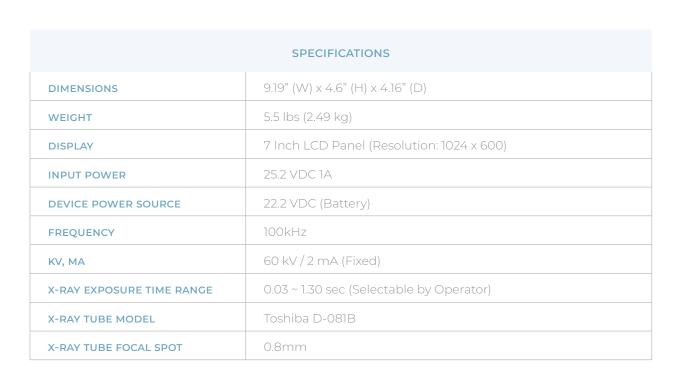

## Device Features

#### TWO USB PORTS

Used for powering peripheral devices and the laser component

# 7" TOUCH SCREEN DISPLAY

High Definition 7" touch screen display

#### **ETHERNET PORT**

Used for connecting exposure hand switch

#### **CHARGING PORT**

Simple battery charging — plugs directly into a residential 120V outlet

#### HAND STRAP

Hand Strap for ease of use, supporting Europa's 5.5lb lightweight