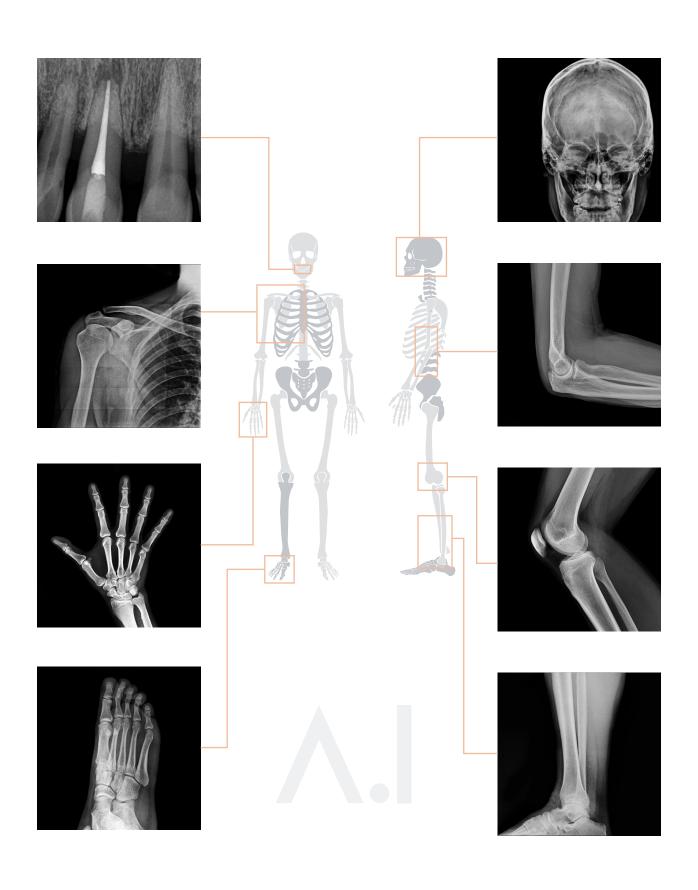

## Application Fields

Operating Room

Sports

Medicine

Orthopedics

Hand Surgeon

Nursing Home

Outpatient Clinic

Podiatry

NICU

Neonatal Intensive

Care Unit

Medical Check-up Doctor's Office

ICU Intensive Care Unit

**Urgent Care** 

Dental