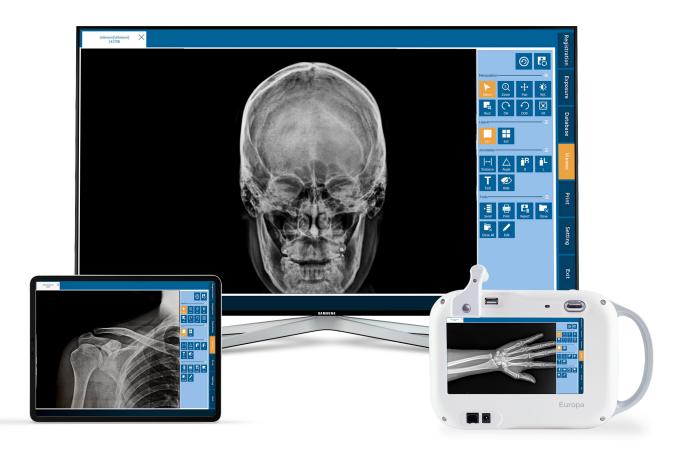

Unlike any other portable x-ray machines, Europa can acquire images directly to the device, allowing operators to review the image first, and then wirelessly transmit to a review PC via the built-in workstation.

## ALL-IN-ONE PC WORKSTATION

Integrated INTEL PC with Windows 10 OS, preloaded with DR Software

#### MIRRORING KIT

A small attachment device that allows users to mirror display from Europa to a local monitor or TV screen. Includes a Bluetooth capable device that is paired with Europa, and a connection kit.