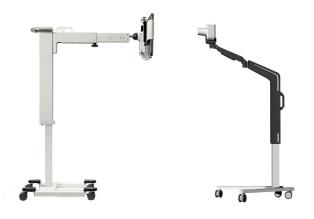

## PORTABLE CART

A medical-grade, portable tripod that allows operators to take highly precise x-ray images. The flexible articulating arm allows users to fix precise positions, featuring a custom attachment to connect to the bottom of the system.