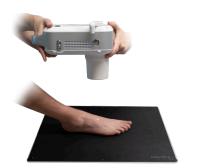

#### PORTABLE DETECTOR HOLDER

Capture high-quality images from any angle with multiple adjustment points to streamline your workflow. V-Base allows for increased stability and mobility. Compatible with any flat panel detector size.