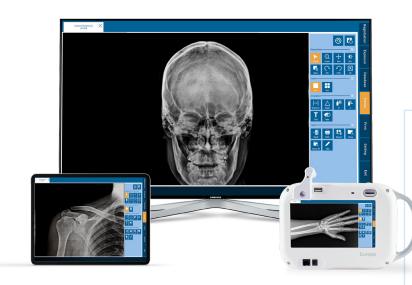

Unlike any other portable x-ray machines, Europa can acquire images directly to the device, allowing operators to review the image first, and then wirelessly transmit to a review PC via the built-in workstation.

#### MIRRORING KIT

A small attachment device that allows users to mirror display from Europa to a local monitor or TV screen. Includes a Bluetooth capable device that is paired with Europa, and a connection kit.