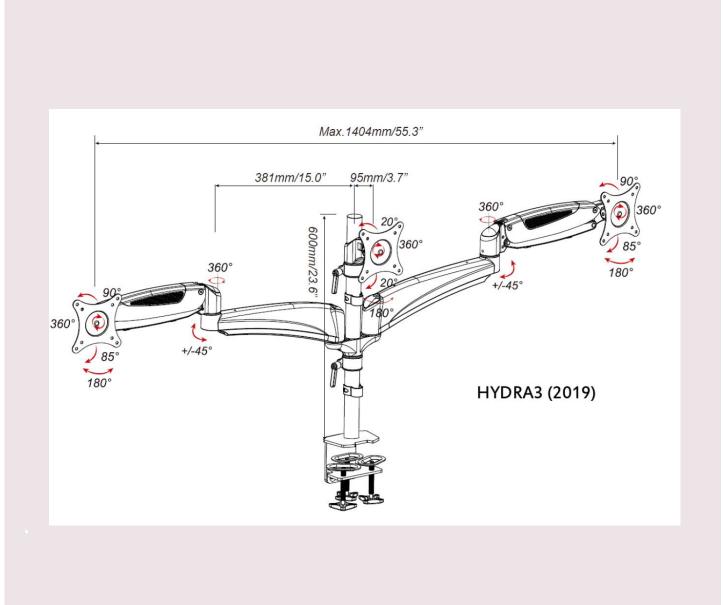

Have the flexibility to create your own personal workspace with these dynamic features:

- Mount Three 15-28" Flat or Curved Screen Monitors to a Desktop
- Also supports most 29" displays
- 360° monitor rotation, Landscape/Portrait
- Multiple Points of Articulation
- Attaches via Built-In Clamp
- Extension Arms Add 15" of Length, Increases Lateral Articulation
- Internal Cable Management
- Standard VESA 75×75 or 100×100

## **Specifications**

| General             |                              |                                 |                                             |  |
|---------------------|------------------------------|---------------------------------|---------------------------------------------|--|
| Max Hole Pitch:     | 100x100/75x75mm              | Box weight:                     | 6.9 kg (15.21lbs)                           |  |
| Material:           | Steel/Aluminum/Alloy/Plastic | Box size (W*H*D):               | 930 x 320 x 153mm<br>36.61" x 12.6" x 6.02" |  |
| Colour:             | White/Black/Chrome           | Master weight:                  | 9.3 kg (20.5 lbs)                           |  |
| Swivel(Hinge):      | Max. +/-90°                  | Master carton size:<br>(W*H*D): | 930 x 320 x 153mm<br>36.61" x 12.6" x 6.02" |  |
| Tilt in the hinge:  | Max90°/+85°                  |                                 |                                             |  |
| Height adjust arm:  | Max. +/-45°                  | Support Most Panel Size:        | 15" - 28", most 29" Standard and Curved     |  |
| Rotate(Pole Pivot): | 360°                         | Support Weight:                 | 2.5-8kg (5.5-18lbs) Per Hinge               |  |