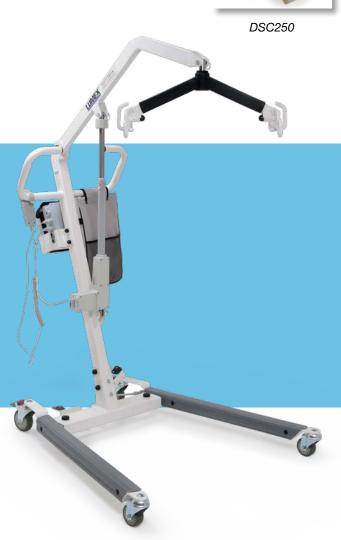

## Battery-Powered Floor Lifts

Lumex floor lifts are designed to provide safer and more secure transfers of patients by caregivers. Lumex lifts are very sturdy and easy to use.

- Heavy gauge steel construction with white powder-coated finish and rubber-coated low base legs protect furniture and walls
- Six point spreader bar with 360° rotation accommodates 2-, 4-, or 6-point slings
- Large, easy to grip handles for easy maneuverability
- Intuitive foot pedal leg opening mechanism frees up hands
- Ergonomic hand pendant with hook
- Emergency stop button and manual lowering mechanism
- Warning beep and visual indicator on control box for low battery charge (24V DC motor)
- · Accessory storage bag and how-to-use video included
- Optional digital scale DSC250
- Designed to meet the requirements of HCPCS Code E0635