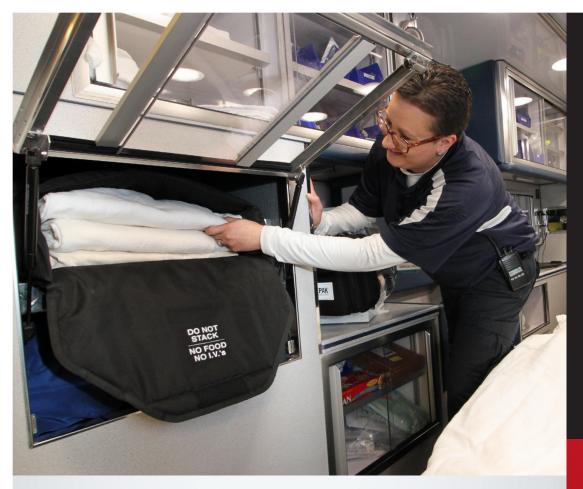

## ALWAYS READY

When plugged into an available power source, the **BLANKET WARMER** keeps blankets at a safe, constant temperature, always ready for use.

(Power supply and adapter sold separately)

**ESSENTIAL** You never have to leave your patient to get them a warm blanket

RX Warmth Medical Blanket Warmers provide the calming effect of heat and the security of a certified medical device designed to keep your patients safe and warm.

### **RX WARMTH MEDICAL BLANKET WARMERS** ARE PERFECT FOR:

- Ambulances
- ER bays
- Mammo capes
- Locations that can't afford cabinet style
- Locations where staff does not want to leave patients
- Firefighter relief vehicles
- Imaging trucks
- Hospice care

- Nursing homes
- Nursing home newresident welcome areas
- Cancer treatment centers
- OB offices (to heat damp wash cloths for wiping off ultrasound gel)
- Kidney dialysis centers
- Funeral homes (courtesy for people in wheelchairs at the cemetery)