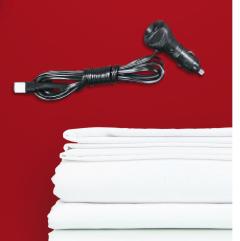

# BLANKET WARNERS DESIGNED FOR PRE-HOSPITAL TRAUMA AND MEDICAL CARE



**2-3** blankets **4-5** blankets MEDIUM





#### **RXWarmth.com**

## ALWAYS READY

When plugged into an available power source, the **BLANKET WARMER** keeps blankets at a safe, constant temperature, always ready for use.

(Power supply and adapter sold separately)

## AC POWER SUPPLY



12V CORD ADAPTER



#### AFFORDABLE

1/10 the price of typical cabinet warmer

**PORTABLE** Take it anywhere, anytime

**CERTIFIED** IEC 60601-1 Medical Accessory-Compliant

**DURABLE** Replaceable heating and electronic components

**ESSENTIAL** You never have to leave your patient to get them a warm blanket

RX Warmth Medical Blanket Warmers provide the calming effect of heat and the security of a certified medical device designed to keep your patients safe and warm.

### **RX WARMTH MEDICAL BLANKET WARMERS** ARE PERFECT FOR:

- Ambulances
- ER bays
- Mammo capes
- Locations that can't afford cabinet style
- Locations where staff does not want to leave patients
- Firefighter relief vehicles
- Imaging trucks
- Hospice care

- Nursing homes
- Nursing home newresident welcome areas
- Cancer treatment centers