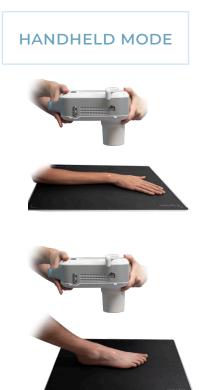

s directly into a residential 120V outlet

### HAND STRAP

Hand Strap for ease of use, supporting Europa's 5.5lb lightweight

 $( \bigcirc )$ 

# Key Features

# 

# COMPACT DESIGN

requires minimal space and accommodations



-

•

🕥 🖪

H

T 💋

⊷i Angle R L

COLS-Send Perz Pejut Gov Cose All Eds

Europa

### MINIMIZE RADIATION

to patient and operator with lowest possible dose



## MAXIMIZE DAY-TO-DAY EFFICIENCY

with industry-leading battery performance



# BEGIN OPERATION IMMEDIATELY

with seamlessly integrated software solution and built-in workstation

# NO INSTALLATION OR ADDITIONAL EQUIPMENT REQUIRED

allows for maximized efficiency and productivity

# COMPLETELY WIRELESS



SUPERIOR BATTERY PERFORMANCE

EASY MEDICAL IMAGING



# Intended Use



MOBILE IMAGING SERVICES



EUROPA



# MOBILE DR PANEL HOLDER



# Application Fields



Emergency Room





NICU Neonatal Intensive Care Unit



Medical Check-up Doctor's Office

ICU Intensive Care Unit

Ŧ

Operating

Room

Hand

Surgeon



Nursing Home

Sports

Medicine

ĽÅ.

Urgent Care



Orthopedics Outpatient Clinic

Į,

Podiatry

| SPECIFICATIONS            |                                           |
|---------------------------|-------------------------------------------|
| DIMENSIONS                | 9.19" (W) x 4.6" (H) x 4.16" (D)          |
| WEIGHT                    | 5.5 lbs (2.49 kg)                         |
| DISPLAY                   | 7 Inch LCD Panel (Resolution: 1024 x 600) |
| INPUT POWER               | 25.2 VDC 1A                               |
| DEVICE POWER SOURCE       | 22.2 VDC (Battery)