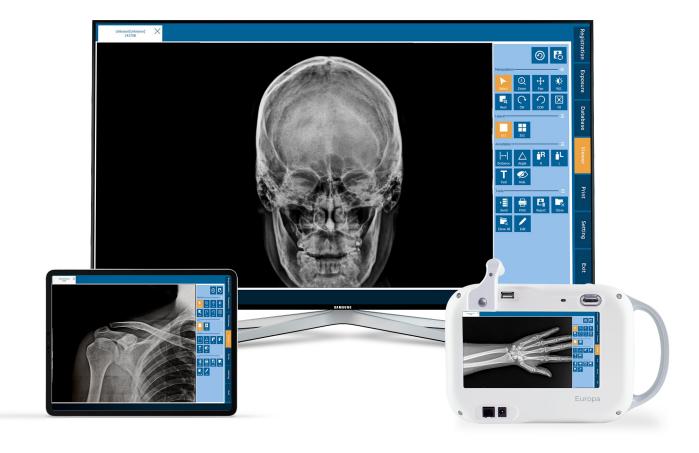

Unlike any other portable x-ray machines, Europa can acquire images directly to the device, allowing operators to review the image first, and then wirelessly transmit to a review PC via the built-in workstation.

ALL-IN-ONE PC WORKSTATION

Integrated INTEL PC with Windows 10 OS, preloaded with DR Software

### 7" TOUCH SCREEN DISPLAY

High Definition 7" touch screen display