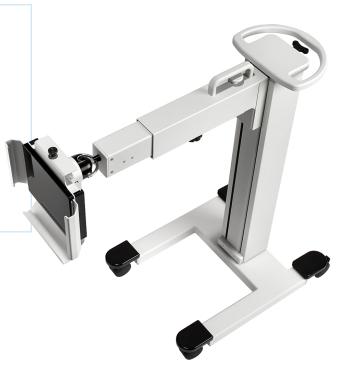

#### PORTABLE DETECTOR HOLDER

Capture high-quality images from any angle with multiple adjustment points to streamline your workflow. V-Base allows for increased stability and mobility. Compatible with any flat panel detector size.

### PORTABLE CART

A medical-grade, portable tripod that allows operators to take highly precise x-ray images. The flexible articulating arm allows users to fix precise positions, featuring a custom attachment to connect to the bottom of the system.