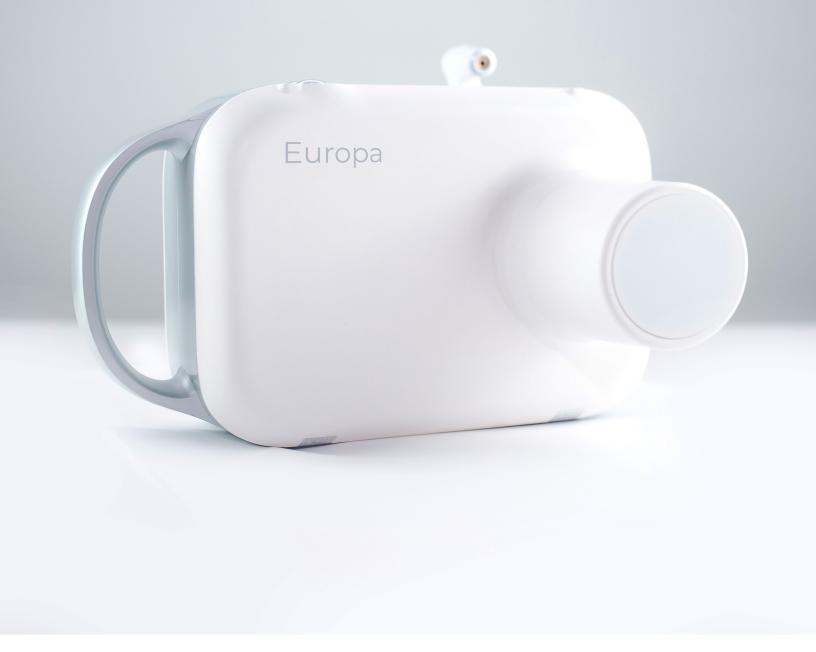

# Game-Changing Portable Radiography

Europa

BLUETOOTH & WI-FI COMPATIBLE

Europa is a solution that fits your workplace–no matter what size. Featuring a compact design, the wireless and battery-operated system allows operators to take x-ray images without the dedicated physical space required for a conventional radiographic system.

#### EXTREME LIGHT WEIGHT

5.5 lbs for ultimate portability and convenience

### HAND STRAP

Hand Strap for ease of use, supporting Europa's 5.5lb lightweight

 $( \bigcirc )$ 