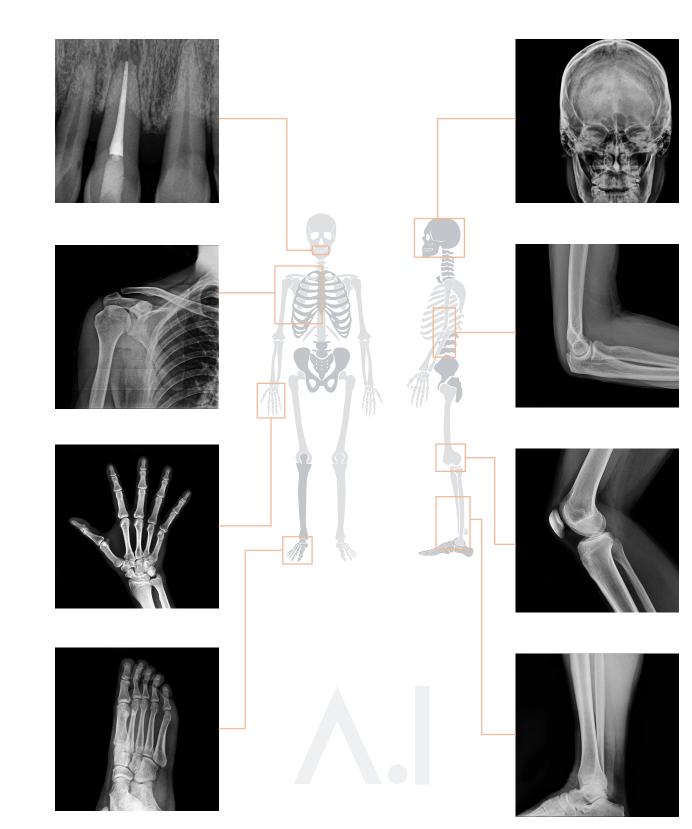

# Application Fields

Emergency Room

NICU Neonatal Intensive Care Unit

Medical Check-up Doctor's Office

ICU Intensive Care Unit

Ŧ

Operating

Room

Hand

Surgeon

Nursing Home

Sports

Medicine

ĽÅ.

Urgent Care

Orthopedics Outpatient Clinic

Į,

Podiatry

| SPECIFICATIONS            |                                           |
|---------------------------|-------------------------------------------|
| DIMENSIONS                | 9.19" (W) x 4.6" (H) x 4.16" (D)          |
| WEIGHT                    | 5.5 lbs (2.49 kg)                         |
| DISPLAY                   | 7 Inch LCD Panel (Resolution: 1024 x 600) |
| INPUT POWER               | 25.2 VDC 1A                               |
| DEVICE POWER SOURCE       | 22.2 VDC (Battery)                        |
| FREQUENCY                 | 100kHz                                    |
| KV, MA                    | 60 kV / 2 mA (Fixed)                      |
| X-RAY EXPOSURE TIME RANGE | 0.03 ~ 1.30 sec (Selectable by Operator)  |
| X-RAY TUBE MODEL          | Toshiba D-081B                            |
| X-RAY TUBE FOCAL SPOT     | 0.8mm                                     |