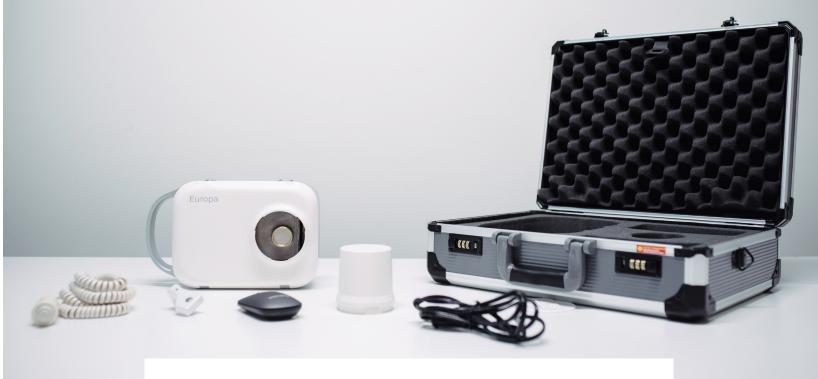

### WHAT'S INCLUDED

Europa with Windows 10 Accessories Carrying Case Laser Light Hand Switch

Battery Charger Collimator Bluetooth Mouse