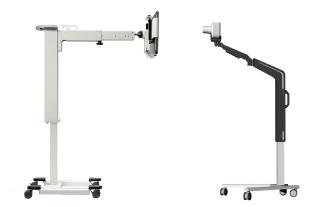

### PORTABLE CART

A medical-grade, portable tripod that allows operators to take highly precise x-ray images. The flexible articulating arm allows users to fix precise positions, featuring a custom attachment to connect to the bottom of the system.