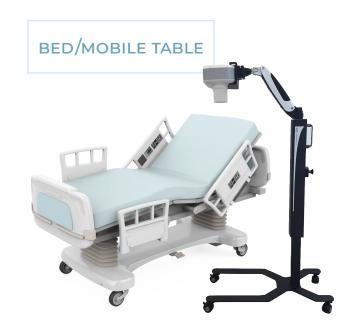

### PORTABLE CART

A medical-grade, portable tripod that allows operators to take highly precise x-ray images. The flexible articulating arm allows users to fix precise positions, featuring a custom attachment to connect to the bottom of the system.