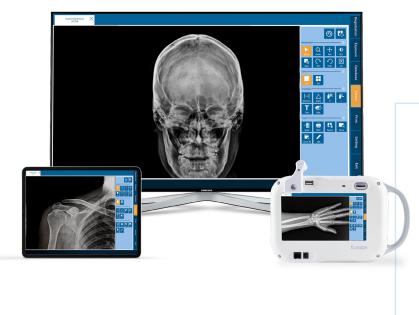

Unlike any other portable x-ray machines, Europa can acquire images directly to the device, allowing operators to review the image first, and then wirelessly transmit to a review PC via the built-in workstation.

ALL-IN-ONE PC WORKSTATION

Integrated INTEL PC with Windows 10 OS, preloaded with DR Software

### 7" TOUCH SCREEN DISPLAY

High Definition 7" touch screen display