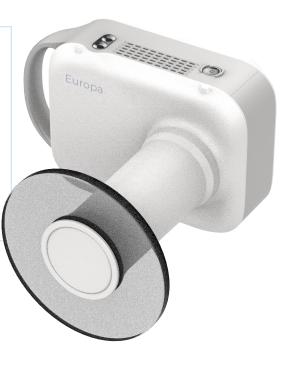

# Game-Changing Portable Radiography

Europa

BLUETOOTH & WI-FI COMPATIBLE

Europa is a solution that fits your workplace–no matter what size. Featuring a compact design, the wireless and battery-operated system allows operators to take x-ray images without the dedicated physical space required for a conventional radiographic system.

#### EXTREME LIGHT WEIGHT

5.5 lbs for ultimate portability and convenience