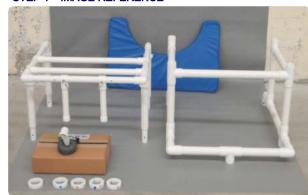

## 450-PED, CHILD AND ADULT PLATFORM WALKER ASSEMBLY INSTRUCTIONS

WARNING!!!!!!! CASTERS, REMOVABLE VELCRO PADDED TRAY, TOP AND BOTTOM SECTIONS MUST BE CHECKED AND SECURED PRIOR TO USING 450-PED, CHILD AND ADULT PLATFORM WALKER.

## **IDENTIFY COMPONENTS TO START ASSEMBLY**

### **PARTS INCLUDED**

- □ 1 REMOVABLE VELCRO PADDED TRAY.
- 5 CASTERS WITH LEG STEMS (IN BROWN BOX)
   (2 BRAKE & 3 NON-BRAKE).
- □ 1 BOTTOM SECTION.
- □ 1 TOP SECTION.
- 5 REINFORCEMENT RINGS.
- □ 4 6 x 3/8" RETAINING SCREWS (ON FRAME).
- □ 10 8 x 1" RETAINING SCREWS (IN BROWN BOX).

NOTE: A PHILLIPS SCREWDRIVER OR A CORDLESS HAND DRILL IS REQUIRED TO TIGHTEN/SECURE ALL SCREWS.

### STEP 1 - IMAGE REFERENCE



### STEP 2 - ASSEMBLING CASTERS











- REMOVE 8 x 1" SCREWS FROM REINFOCEMENT RINGS,
  - NOTE: PLEASE MATCH EACH COLOR -CODED DOTS ACCORDINGLY.
- INSERT REINFORCEMENT RINGS INTO CASTER SECTION ON BOTTOM FRAME (ALIGN RING WITH PREDRILLED HOLES).
- INSERT CASTER LEG STEMS INTO BASE SECTION.
- SECURE THE RING AND CASTERS WITH THE 8 x 1" RETAINING SCREWS.

STEP 3 - ASSEMBLING TOP AND BOTTOM SECTION.







- □ REMOVE FOUR 6 x 3/8" SCREWS FROM MIDDLE SECTION.
- INSERT TOP SECTION INTO BOTTOM FRAME.
- □ SECURE TOP SECTION USING THE FOUR 6 x 3/8" SCREWS.

1-800-270-6199 Fax: (956) 781-5552

REV. B Date: 11-22-09 Page 1 of 2

# 450-PED, CHILD AND ADULT PLATFORM WALKER ASSEMBLY INSTRUCTIONS

STEP 4 - ASSEMBLING REMOVABLE VELCRO PADDED TRAY.



- UNDO VELCRO ON PADDED TRAY.
- SECURE VELCRO O