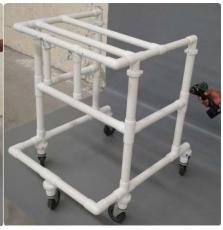

### STEP 1 - IMAGE REFERENCE

### STEP 2 - ASSEMBLING CASTERS

- REMOVE 8 x 1" SCREWS FROM REINFOCEMENT RINGS,
  - NOTE: PLEASE MATCH EACH COLOR -CODED DOTS ACCORDINGLY.
- INSERT REINFORCEMENT RINGS INTO CASTER SECTION ON BOTTOM FRAME (ALIGN RING WITH PREDRILLED HOLES).
- INSERT CASTER LEG STEMS INTO BASE SECTION.
- SECURE THE RING AND CASTERS WITH THE 8 x 1" RETAINING SCREWS.

STEP 3 - ASSEMBLING TOP AND BOTTOM SECTION.

- □ REMOVE FOUR 6 x 3/8" SCREWS FROM MIDDLE SECTION.
- INSERT TOP SECTION INTO BOTTOM FRAME.
- □ SECURE TOP SECTION USING THE FOUR 6 x 3/8" SCREWS.

1-800-270-6199 Fax: (956) 781-5552