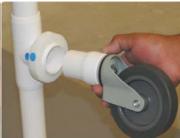

## 450-PED, CHILD AND ADULT PLATFORM WALKER ASSEMBLY INSTRUCTIONS

WARNING!!!!!!! CASTERS, REMOVABLE VELCRO PADDED TRAY, TOP AND BOTTOM SECTIONS MUST BE CHECKED AND SECURED PRIOR TO USING 450-PED, CHILD AND ADULT PLATFORM WALKER.

## **IDENTIFY COMPONENTS TO START ASSEMBLY**

### **PARTS INCLUDED**

- □ 1 REMOVABLE VELCRO PADDED TRAY.
- 5 CASTERS WITH LEG STEMS (IN BROWN BOX)
   (2 BRAKE & 3 NON-BRAKE).
- □ 1 BOTTOM SECTION.
- □ 1 TOP SECTION.
- 5 REINFORCEMENT RINGS.
- □ 4 6 x 3/8" RETAINING SCREWS (ON FRAME).
- □ 10 8 x 1" RETAINING SCREWS (IN BROWN BOX).

NOTE: A PHILLIPS SCREWDRIVER OR A CORDLESS HAND DRILL IS REQUIRED TO TIGHTEN/SECURE ALL SCREWS.

### STEP 1 - IMAGE REFERENCE



### STEP 2 - ASSEMBLING CASTERS











- REMOVE 8 x 1" SCREWS FROM REINFOCEMENT RINGS,
  - NOTE: PLEASE MATCH EACH COLOR -CODED DOTS ACCORDINGLY.
- INSERT REINFORCEMENT RINGS INTO CASTER SECTION ON BOTTOM FRAME (ALIGN RING WITH PREDRILLED HOLES).
- INSERT CASTER LEG STEMS INTO BASE SECTION.
- SECURE THE RING AND CASTERS WITH THE 8 x 1" RETAINING SCREWS.

STEP 3 - ASSEMBLING TOP AND BOTTOM SECTION.







- □ REMOVE FOUR 6 x 3/8" SCREWS FROM MIDDLE SECTION.
- INSERT TOP SECTION INTO BOTTOM FRAME.
- □ SECURE TOP SECTION USING THE FOUR 6 x 3/8" SCREWS.

1-800-270-6199 Fax: (956) 781-5552

REV. B Date: 11-22-09 Page 1 of 2

# 450-PED, CHILD AND ADULT PLATFORM WALKER ASSEMBLY INSTRUCTIONS

STEP 4 - ASSEMBLING REMOVABLE VELCRO PADDED TRAY.



- UNDO VELCRO ON PADDED TRAY.
- SECURE VELCRO ON PADDED TRAY.



450-ADULT PLATFORM WALK