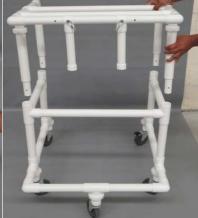

# 450-PED, CHILD AND ADULT PLATFORM WALKER ASSEMBLY INSTRUCTIONS

STEP 4 - ASSEMBLING REMOVABLE VELCRO PADDED TRAY.

- UNDO VELCRO ON PADDED TRAY.
- SECURE VELCRO ON PADDED TRAY.

450-ADULT PLATFORM WALKER COMPLETELY ASSEMBLED.