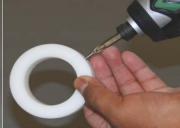

### STEP 2 - ASSEMBLING CASTERS

- REMOVE 8 x 1" SCREWS FROM REINFOCEMENT RINGS,
  - NOTE: PLEASE MATCH EACH COLOR -CODED DOTS ACCORDINGLY.
- INSERT REINFORCEMENT RINGS INTO CASTER SECTION ON BOTTOM FRAME (ALIGN RING WITH PREDRILLED HOLES).
- INSERT CASTER LEG STEMS INTO BASE SECTION.
- SECURE THE RING AND CASTERS WITH THE 8 x 1" RETAINING SCREWS.