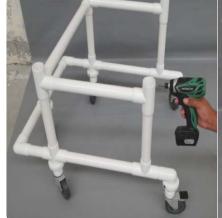

STEP 3 - ASSEMBLING TOP AND BOTTOM SECTION.

- □ REMOVE FOUR 6 x 3/8" SCREWS FROM MIDDLE SECTION.
- INSERT TOP SECTION INTO BOTTOM FRAME.
- □ SECURE TOP SECTION USING THE FOUR 6 x 3/8" SCREWS.

1-800-270-6199 Fax: (956) 781-5552