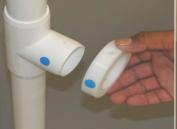

### STEP 2 - ASSEMBLING CASTERS

- REMOVE 8 x 1" SCREWS FROM REINFOCEMENT RINGS,
  - NOTE: PLEASE MATCH EACH COLOR -CODED DOTS ACCORDINGLY.
- INSERT REINFORCEMENT RINGS INTO CASTER SECTION ON BOTTOM FRAME (ALIGN RING WITH PREDRILLED HOLES).
- INSERT CASTER LEG STEMS INTO BASE SECTION.
- SECURE THE RING AND CASTERS WITH THE 8 x 1" RETAINING SCREWS.