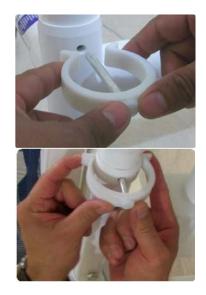

### STEP 1 - IMAGE REFERENCE

### STEP 2 - ASSEMBLING CASTERS

- REMOVE 8 x 1" SCREWS FROM REINFOCEMENT RINGS,
  - NOTE: PLEASE MATCH EACH COLOR -CODED DOTS ACCORDINGLY.
- INSERT REINFORCEMENT RINGS INTO CASTER SECTION ON BOTTOM FRAME (ALIGN RING WITH PREDRILLED HOLES).
- INSERT CASTER LEG STEMS INTO BASE SECTION.
- SECURE THE RING AND CASTERS WITH THE 8 x 1" RETAINING SCREWS.