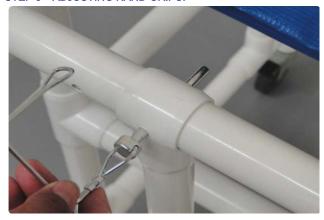

### STEP 5 - ADJUSTING HAND GRIPS.

- REMOVE WIRE LOCKING PINS FROM FRAME TO ROTATE
   HAND GRIPS AND TO ADJUST WIDTH.
- SECECURE USING WIRE LOCKIN PIN.

NOTE: TO ADJUST 450-PED, CHILD AND ADULT PLATFORM WALKER PLEASE REMOVE THE FOUR CLAMP LOCKING SYSTEMS AND ADJUST ACCORDINGLY.