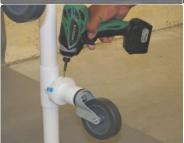

### STEP 2 - ASSEMBLING CASTERS

- REMOVE 8 x 1" SCREWS FROM REINFOCEMENT RINGS,
  - NOTE: PLEASE MATCH EACH COLOR -CODED DOTS ACCORDINGLY.
- INSERT REINFORCEMENT RINGS INTO CASTER SECTION ON BOTTOM FRAME (ALIGN RING WITH PREDRILLED HOLES).
- INSERT CASTER LEG STEMS INTO BASE SECTION.
- SECURE THE RING AND CASTERS WITH THE 8 x 1" RETAINING SCREWS.