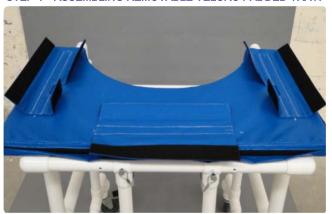

# 450-PED, CHILD AND ADULT PLATFORM WALKER ASSEMBLY INSTRUCTIONS

STEP 4 - ASSEMBLING REMOVABLE VELCRO PADDED TRAY.

- UNDO VELCRO ON PADDED TRAY.
- SECURE VELCRO ON PADDED TRAY.

450-ADULT PLATFORM WALKER COMPLETELY ASSEMBLED.