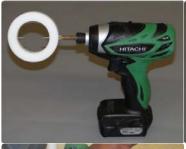

### STEP 2 - ASSEMBLING CASTERS

- REMOVE 8 x 1" SCREWS FROM REINFOCEMENT RINGS,
  - NOTE: PLEASE MATCH EACH COLOR -CODED DOTS ACCORDINGLY.
- INSERT REINFORCEMENT RINGS INTO CASTER SECTION ON BOTTOM FRAME (ALIGN RING WITH PREDRILLED HOLES).
- INSERT CASTER LEG STEMS INTO BASE SECTION.
- SECURE THE RING AND CASTERS WITH THE 8 x 1" RETAINING SCREWS.