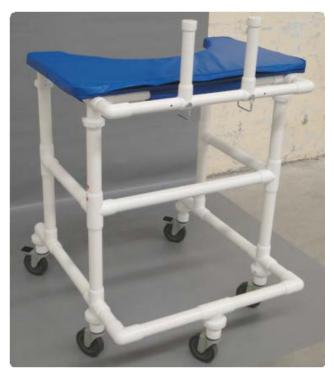

# 450-PED, CHILD AND ADULT PLATFORM WALKER ASSEMBLY INSTRUCTIONS

STEP 4 - ASSEMBLING REMOVABLE VELCRO PADDED TRAY.

- UNDO VELCRO ON PADDED TRAY.
- SECURE VELCRO ON PADDED TRAY.

450-ADULT PLATFORM WALKER COMPLETELY ASSEMBLED.