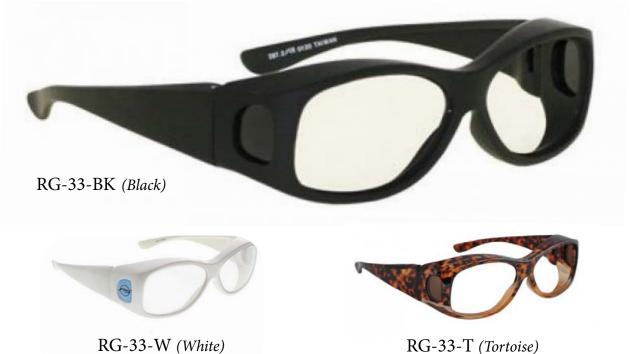

## **FITOVER RADIATION GLASSES** MODEL RG-33

RG-33-W (White)

## DESCRIPTION

Phillips Model RG-33 fitover radiation protective glasses offer a comfortable, lightweight, and durable design that fits over prescription eyewear. The frame is constructed of our durable TR-90 nylon and offers .50mm Pb lateral protection. This product offers our standard high quality, distortion-free SF-6 Schott glass radiation-reducing lenses with .75mm lead equivalency. The Model RG-33 glasses will fit over almost any style of glasses and head sizes with comfort.

## **FEATURES**

- 0.75mm Lead Equivalency Schott SF6 Radiation Protective Lenses
- Ultimate Fitover Design for Weight & Comfort
- 0.50mm Pb Lateral Protection