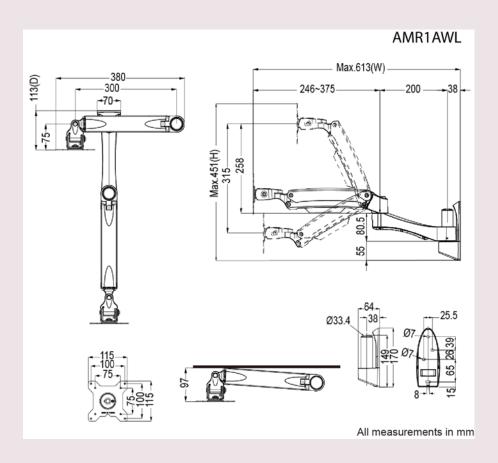

#### General

Material:

Steel/Plastic/Aluminum Alloy

Weight:

2.10 kg (4.63lbs)

Tilt:

+90°/-20° (Hinge)

+65°/-30° (Arm)

Support Max Weight:

2~10Kg (4.4~22.1lbs)

Compliant with VESA:

100x100mm & 75x75mm

**Warranty and Support** 

Warranty: 3 Years

Support: Free technical support (phone/email)

Screw Type:

M4

Dimensions:

(W\*H\*D) 613\*451\*113mm

24.13" X 17.76" x 4.45"

Swivel:

Max. +/-90°

Rotate(Pivot):

360° (For each "Hinge")

Max Distance to Wall:

613mm(24.13")

Min Distance to Wall:

97mm(3.82")

See more 

Do more 

Be more