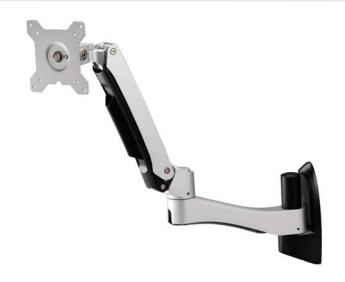

### Long Articulating Monitor Wall Mount

This single monitor mount allows the connection of flat panel monitors through standard VESA mounting brackets. Our revolutionary hinge modules are designed to enable display monitors to be rotated, swiveled and tilted. The engineering of the AMR1AWL is designed to meet high ergonomic expectation and to be rugged without compromising the aesthetics of the design. The AMR1AWL is constructed with aluminum alloy to ensure sturdiness. It will support various monitor sizes as long as it weighs no more than 22.1lbs. This product must have an appropriate wall base to support the mount fixture.