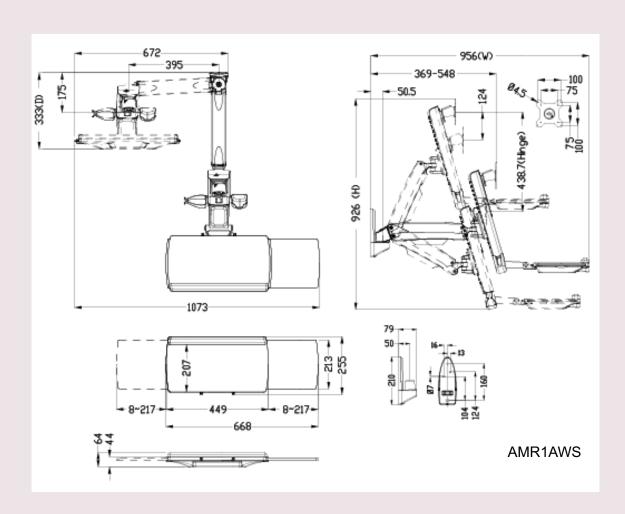

## **Specifications**

| General                                       |                                  |                       |                          |  |
|-----------------------------------------------|----------------------------------|-----------------------|--------------------------|--|
| Material:                                     | Steel/Plastic/Aluminum           | Screw Type:           |                          |  |
| Weight:                                       |                                  |                       | M4                       |  |
|                                               | 9.26kg (20.42lbs)                | Dimension:<br>(W*H*D) | 956 x 926 x 333mm        |  |
| Tilt:                                         | +65°/-30°(Arm)                   | Swivel:               | 37.64" x 36.46" x 13.11" |  |
|                                               | +35°/-5° (Hinge)                 | Swiver.               | Max. +/-90° (Hinge)      |  |
|                                               | +90°/0° (Keyboard)               |                       |                          |  |
| Support Max Weight:                           |                                  | Rotate(Pivot):        | 360° (Monitor Hinge)     |  |
|                                               | 2-8kg (4.4-17.7lbs)(Stand)       | Support Flat Par      | Support Flat Panel Size: |  |
|                                               | 2.5kg (5.6lbs) (Keyboard)        |                       | ≤24"                     |  |
| Compliant with VESA:                          |                                  | Max.Working Space     |                          |  |
|                                               | 100x100mm & 75x75mm              |                       | 449*207mm for keyboard   |  |
| Height Adjustment Range                       |                                  | Extended Arm Provided |                          |  |
| (Stand/Arm):                                  | 124mm (4.88") / 438.7mm (17.27") |                       | 1                        |  |
| Warranty and                                  | Support                          |                       |                          |  |
| Warranty: 3 Yes                               |                                  |                       |                          |  |
| Support: Free technical support (phone/email) |                                  |                       |                          |  |
| Support. The                                  |                                  |                       |                          |  |