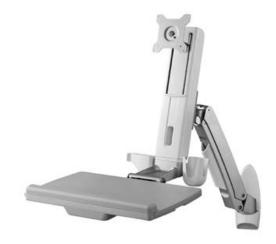

## AMR1AWS

Sit Stand Combo Workstation Wall Mount System

This Amer wall mount system provides a simple way to mount your keyboard, mouse and monitor all onto one flexible spring loaded arm. This give you the ability to easily move your workstation into position where you need it and in the position it is needed, In addition to the ability to move up and down as well as side to side, the screen can be moved raised, lowered as well as rotated and tilted. When additional space is required, this sit stand workstation wall mount can be made compact by folding the keyboard tray providing the room needed for other important task.

## AMR1AWS

Sit Stand Combo Workstation Wall Mount System