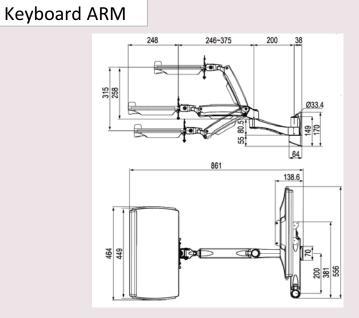

#### General

Material: Steel/Aluminum Alloy/Plastic

Weight:

10.1 kg (22.27 lbs)

KeyBoard Tray

2.5 Kg (5.5 lbs)

Support Max Weight:

10 Kg (22.1 lbs)

Screw Type:

M4

Dimension:

581 x 880 x 201 mm (W\*H\*D) 22.87" x 34.65" x 7.91"

Support Flat Panel Size:

≤24"

Mounting Pattern:

100x100 / 75x75 mm