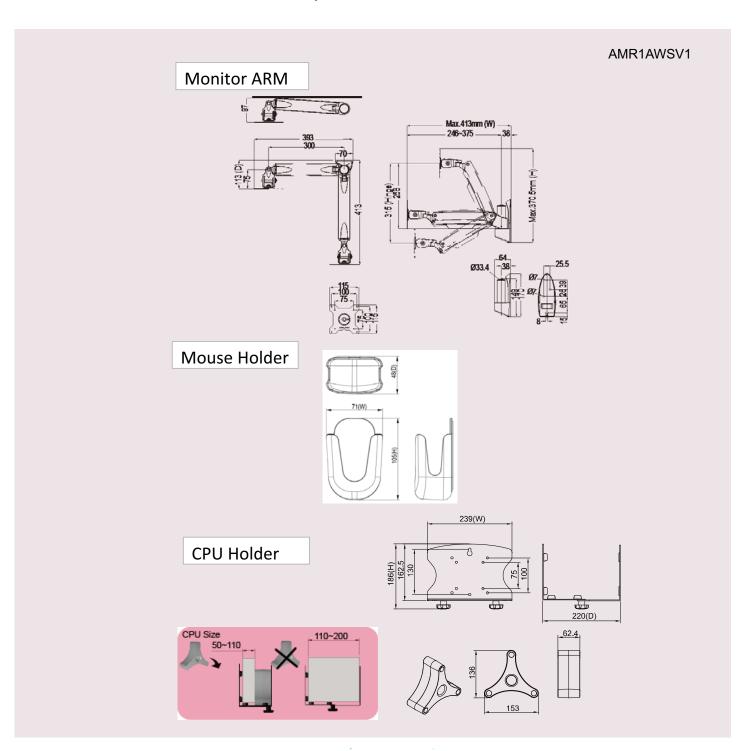

The Mount system comes with a CPU wall mount holder to allow for the easy storage and accessibility of the main processing unit and a mouse holder to keep the station neat and organized.

#### **CPU Holder**

Material:

Steel/Rubber/Plastic

Dimension: (W\*H\*D)

239 x 186 x 220 mm 9.41" x 7.32" x 8.66"

Weight(Net):

2.08 Kg (4.59 lbs)

Support Max. Weight:

18 Kg (39.7 lbs)

Be more

See more • Do more •