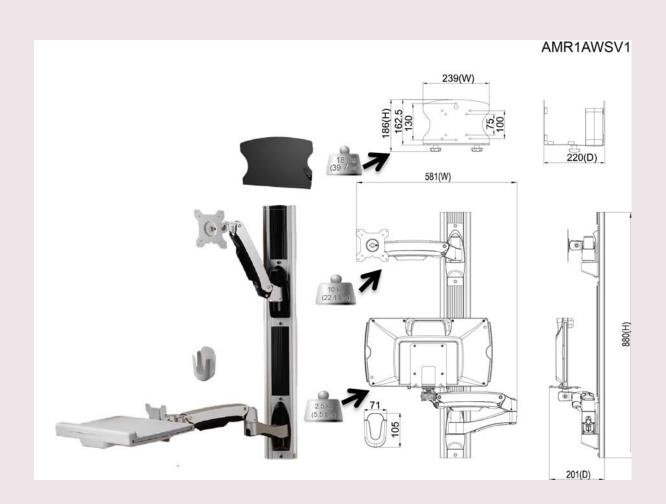

#### General

Material: Steel/Aluminum Alloy/Plastic

Weight:

10.1 kg (22.27 lbs)

KeyBoard Tray

2.5 Kg (5.5 lbs)

Support Max Weight:

10 Kg (22.1 lbs)

Screw Type:

M4

Dimension:

581 x 880 x 201 mm (W\*H\*D) 22.87" x 34.65" x 7.91"

Support Flat Panel Size:

≤24"

Mounting Pattern:

100x100 / 75x75 mm

#### **CPU Holder**

Material:

Steel/Rubber/Plastic

Dimension: (W\*H\*D)

239 x 186 x 220 mm 9.41" x 7.32" x 8.66"

Weight(Net):

2.08 Kg (4.59 lbs)

Support Max. Weight:

18 Kg (39.7 lbs)

Be more

See more • Do more •