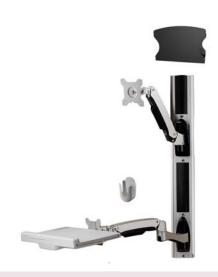

### Sit Stand Combo Workstation Wall Mount System

This Amer Combo Wall Mount Workstation System provides an ergonomic and convenient method to create work efficiencies and maximum space utilization. Designed with individual arms to hold the display and keyboard tray separately, this sit-stand wall mount system allows for easy collaboration and high flexibility in both function and ease of use.

The Mount system comes with a CPU wall mount holder to allow for the easy storage and accessibility of the main processing unit and a mouse holder to keep the station neat and organized.