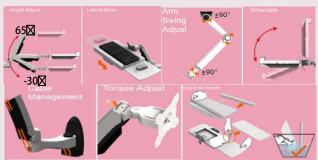

### Sit Stand Combo Workstation Wall Mount System

This Amer Combo Wall Mount Workstation System provides an ergonomic and convenient method to create work efficiencies and maximum space utilization. Designed with individual arms to hold the display and keyboard tray separately, this sit-stand wall mount system allows for easy collaboration and high flexibility in both function and ease of use.