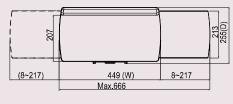

Screw Type:

M4

Dimension:

581 x 880 x 201 mm (W\*H\*D) 22.87" x 34.65" x 7.91"

Support Flat Panel Size:

≤24"

Mounting Pattern:

100x100 / 75x75 mm