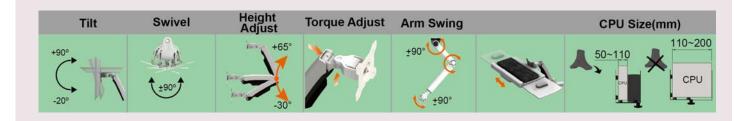

#### Sit Stand Combo Workstation Wall Mount System with Extended Display Arm

This Amer Combo Wall Mount Workstation System provides an ergonomic and convenient method to create work efficiencies and maximum space utilization. Designed with an extended arm to hold the display and a second arm for the keyboard tray, this sit-stand wall mount system allows for easy collaboration and high flexibility in both function and ease of use.

The Mount system comes with a CPU wall mount holder to allow for the easy storage and accessibility of the main processing unit and a mouse holder to keep the station neat and organized.