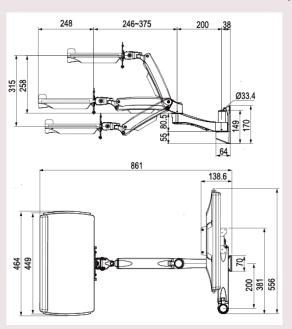

### **Specifications**

General

Material: Steel/Aluminum Alloy/Plastic

Weight:

10.5 kg (23.15 lbs)

KeyBoard Tray

2.5 Kg (5.5 lbs)

Support Max Weight:

10 Kg (22.1 lbs)

Screw Type:

M4

Dimension:

553 x 880 x 201 mm (W\*H\*D) 21.77" x 34.65" x 7.91"

Support Flat Panel Size:

≤24"

Mounting Pattern: