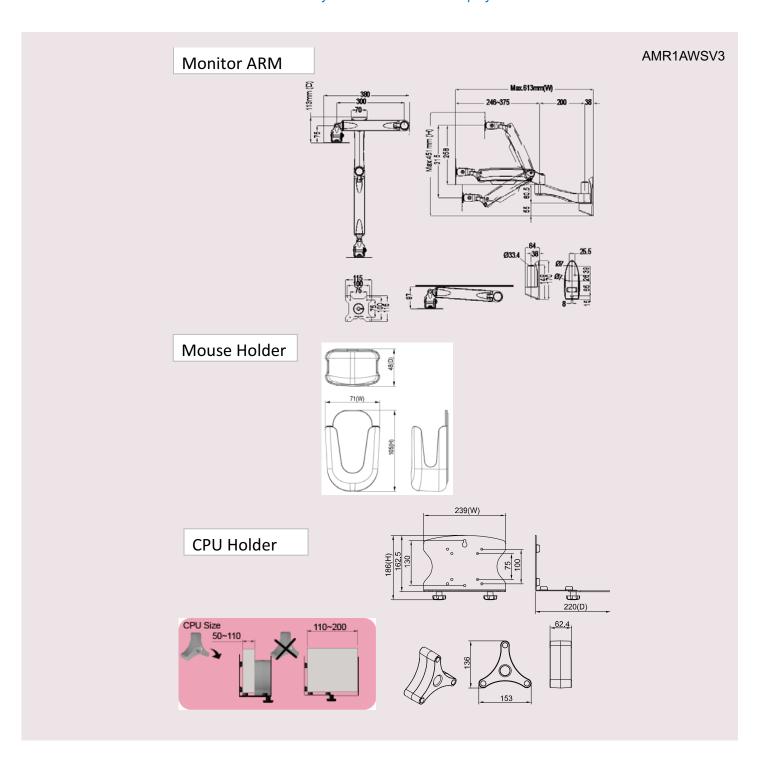

#### **CPU Holder**

Material:

Steel/Rubber/Plastic

Dimension: (W\*H\*D)

239 x 186 x 220 mm 9.41" x 7.32" x 8.66"

Weight(Net):

2.08 Kg (4.59 lbs)

Support Max. Weight:

18 Kg (39.7 lbs)

See more 

Do more 

Be more

Sit Stand Combo Workstation Wall Mount System with Extended Display Arm

### AMR1AWSV3

See more 

Do more 

Be more

Sit Stand Combo Workstation Wall Mount System with Extended Display Arm