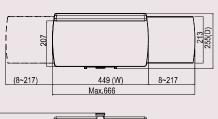

10 Kg (22.1 lbs)

Screw Type:

M4

Dimension:

553 x 880 x 201 mm (W\*H\*D) 21.77" x 34.65" x 7.91"

Support Flat Panel Size:

≤24"

Mounting Pattern: