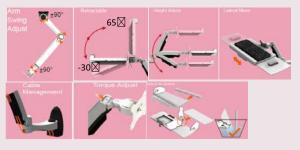

#### Sit Stand Combo Workstation Wall Mount System with Extended Display Arm

This Amer Combo Wall Mount Workstation System provides an ergonomic and convenient method to create work efficiencies and maximum space utilization. Designed with an extended arm to hold the display and a second arm for the keyboard tray, this sit-stand wall mount system allows for easy collaboration and high flexibility in both function and ease of use.

The Mount system comes with a CPU wall mount holder to allow for the easy storage and accessibility of the main processing unit and a mouse holder to keep the station neat and organized.