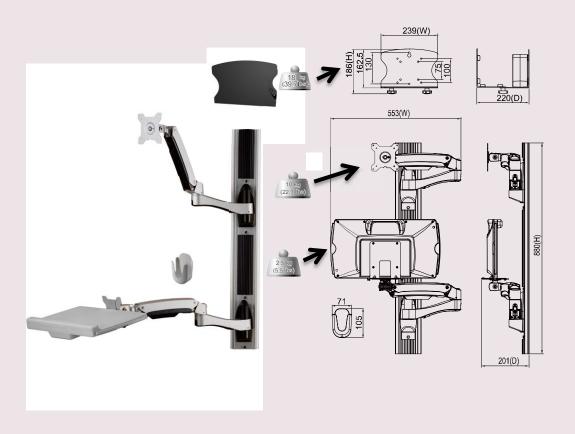

### **Specifications**

General

Material: Steel/Aluminum Alloy/Plastic

Weight:

10.5 kg (23.15 lbs)

KeyBoard Tray

2.5 Kg (5.5 lbs)

Support Max Weight:

10 Kg (22.1 lbs)

Screw Type:

M4

Dimension:

553 x 880 x 201 mm (W\*H\*D) 21.77" x 34.65" x 7.91"

Support Flat Panel Size:

≤24"

Mounting Pattern:

100x100 / 75x75 mm

**Warranty and Support** 

Warranty: 3 Years

Support: Free technical support (phone/email)

#### **CPU Holder**

Material:

Steel/Rubber/Plastic

Dimension: (W\*H\*D)

239 x 186 x 220 mm 9.41" x 7.32" x 8.66"

Weight(Net):

2.08 Kg (4.59 lbs)

Support Max. Weight:

18 Kg (39.7 lbs)

See more 

Do more 

Be more

Sit Stand Combo Workstation Wall Mount System with Extended Display Arm