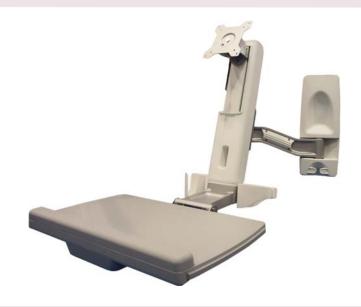

### Computer Wall Mount Workstation System

This wall mounted workstation allows a flat panel monitor and its peripherals to be mounted in one apparatus. Our revolutionary hinge modules are designed to enable display monitors to be rotated, swiveled and tilted. The keyboard tray can be flipped and extended to conserve space. The workstation supports monitors up to 17.6 lbs and less or equal to 24". The workstation features a inside wall track cable management system to connect to the CPU. This product must have an appropriate wall base to support the mount fixture.