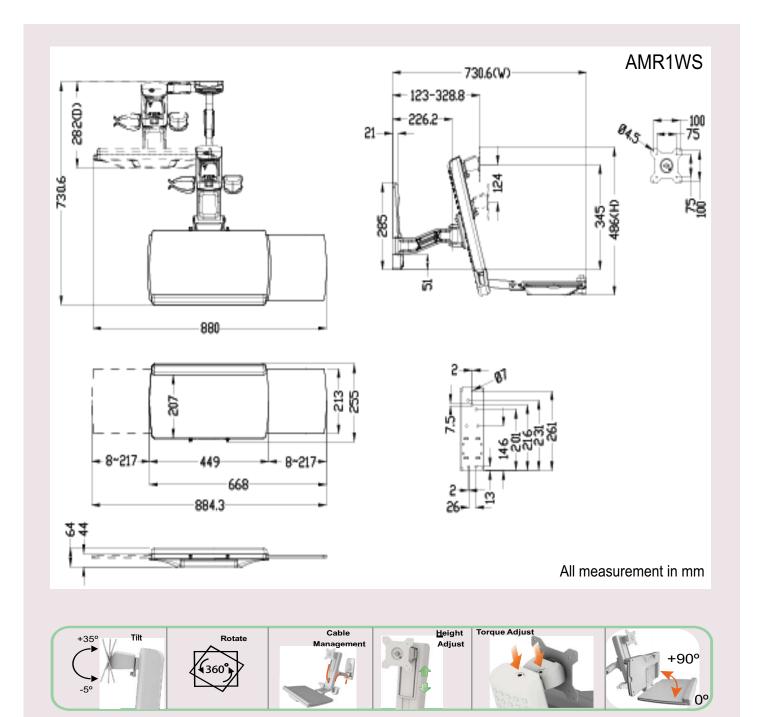

#### General

Material:

Steel/Plastic/Aluminum Alloy

Weight:

6.74 kg (14.86 lbs)

Tilt:

+35°/-5° (Hinge)

+90°/0° (Keyboard)

Support Max Weight:

8kg (17.6lbs) (Monitor)

2.5kg (5.5lbs) (Keyboard)

Compliant with VESA:

100x100mm & 75x75mm

**Warranty and Support** 

Warranty: 3 Years

Support: Free technical support (phone/email)

Screw Type:

M4

Dimensions:

(W\*H\*D) 730.6\*486\*282 mm

28.76"x19.13"x11.10"

Swivel:

Max. +/-90° (Hinge)

Rotate(Pivot):

360° (Monitor Hinge)

Support Flat Panel Size:

26" - 32"

Max.Working Space

449\*207mm for keyboard

Height Adjustment Range (Stand)

≤24"

Do more