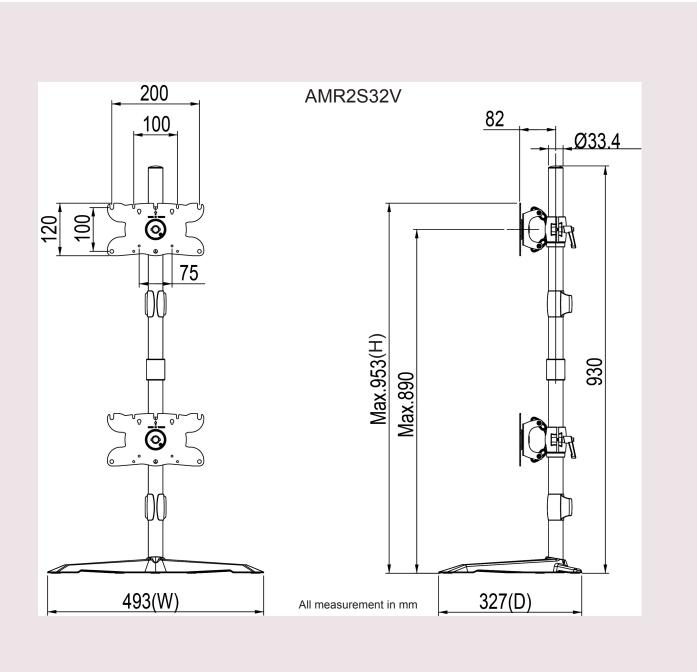

#### General

Mounting Pattern:

200x100 / 100x100 / 75x75mm

Material:

Steel/Aluminum Alloy/Plastic

Weight:

3.85kg (8.49lbs)

Tilt(Hinge):

Max. + / -15°

Support Max Weight:

(Per Hinge)

12kg (26.5lbs)

Screw Type:

M4, M5, M6, M8

Dimensions

(W\*H\*D): 493 x 953 x 327 mm 19.41" x 37.52" x 12.88"

Swivel(Hinge):

Adjustable

Rotate(Pivot):

360°

Support Flat Panel Size:

24" - 32"