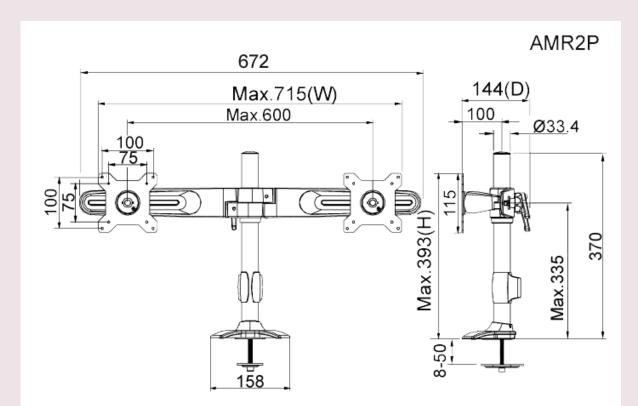

Screw Type:

Dimensions

Swivel(Hinge):

Rotate(Pivot):

Support Flat Panel Size:

(W\*H\*D):

M4

360°

<=24"

715 x 393 x 144 mm

Max. +/-20°

28.15" x 14.47" x 5.67"

Revision 2.02

# AMR2P

Dual Monitor Pole Mount (Grommet base)

All measurements in MM

www.amer.com / www.amermounts.com

sales@amer.com 1-800-262-9703

Specifications subject to change without notice. Errors and omissions excepted. All trademarks are properties of their respective owners.