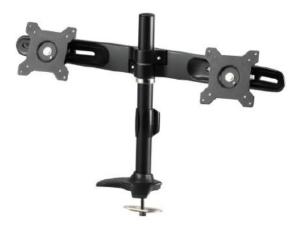

### Dual Monitor Pole Mount (Grommet base)

The AMR2P is a dual LCD, pole-style monitor stand with hinge modules. These hinge modules include defined rotation, swivel and tilt functions allowing for maximum comfort as well as functionality. The AMR2P also has an easy cable management cover and column in order to keep you cables tidy and well arranged. In addition to these features, the device is also compatible with VESA 100x100/75X75 and suitable for monitor sizes 15" to 24".

### **Specifications**

| Genera |  |
|--------|--|
|        |  |

Mounting Pattern:

100x100/75x75mm

Material: Steel/Aluminum Alloy/Plastic

3.08 kg (6.79 lbs)

Tilt(Hinge):

Weight: