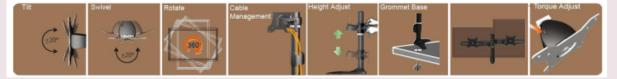

### Dual Monitor Pole Mount (Grommet base)

The AMR2P is a dual LCD, pole-style monitor stand with hinge modules. These hinge modules include defined rotation, swivel and tilt functions allowing for maximum comfort as well as functionality. The AMR2P also has an easy cable management cover and column in order to keep you cables tidy and well arranged. In addition to these features, the device is also compatible with VESA 100x100/75X75 and suitable for monitor sizes 15" to 24".

Max. + / -20°

Support Max Weight:

12kg (26.5lbs)

Compliant with VESA:

100x100 & 75x75mm mount

Screw Type:

Dimensions

Swivel(Hinge):

Rotate(Pivot):

Support Flat Panel Size:

(W\*H\*D):

M4

360°