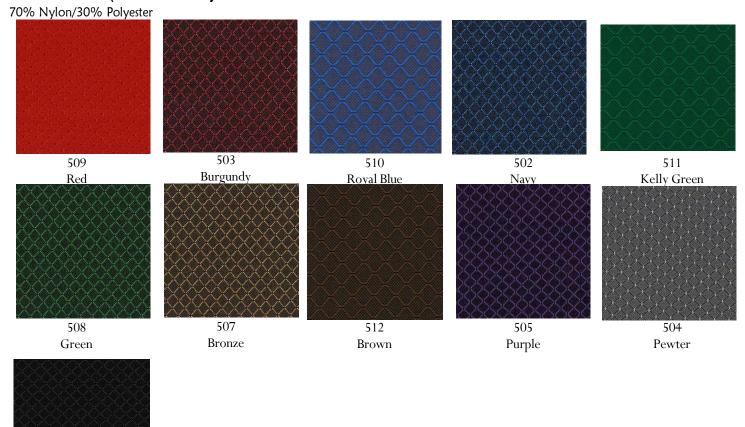

00% polyester with durable water-resistant (DWR) coating



REV3 061523 2

Hibiscus

Circles



Spring

Black Chili Pepper

FASHION PATTERNS WITH DWR COATING (1200 & 4000 & 41000 Series) 100% polyester with durable water-resistant (DWR) coating 1260 1263 1261 1265 Poly Cotton Splatter Black Poly New Tie Dye Poly Tranquil Blue Poly Jaguar Kokopelli 1267 1268 1269 1266 1271 Digital Light Blue 2 Poly in Digital Digital Gray Camo Stars Navy Dark Blue Space Green/Tan 4514 4613 4526 4550 4850 Black and Gray Camo Pink Escape Camo Blues Secret Tunnel Electric 4940 4955 4918 4854 4928 Under the Sea Dogs Blue Donut Grey Digi Camo Fall Flowers 41014 41020 41001 41002

REV3 061523 3

Pineapple

Blue

Constellations



## ANTIMICROBIAL PATTERNS (400 Series)

100% polyester



## RIP STOP (500 Series)



506 Black

REV3 061523



### VINYL (700 Series)

Surface is 100% polyurethane, backing is 100% polyester knit



Pink Galaxy









FEATHERED DIAMOND (900 Series)

100% polyurethane resin, polyamide knit backing



Red Feather



Green Feather







DARTEX (570-800 Series)

Care:42% polyurethane/58% polyamide, Performance: 35% polyurethane/65% polyethylene

terephthalate













Performance Blue

575

Performance Navy



# BASIC SOLIDS (000 Series)

100% Polyester 2000 017 024 000 001 Yellow Dayglo Orange Neon Yellow Gold 020 009 Light Blue 010 006 051 Red Pink Hot Pink Maroon 012 Light Green 015 New Blue 002 Flag Blue 011 Navy 021 Teal 054 014 016 043 062 Purple Light Gray Dark Grey Dark Green Black

6 REV3 061523