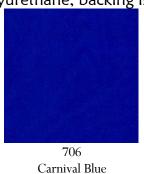

### VINYL (700 Series)

Surface is 100% polyurethane, backing is 100% polyester knit

Pink Galaxy

FEATHERED DIAMOND (900 Series)

100% polyurethane resin, polyamide knit backing

Red Feather

Green Feather

DARTEX (570-800 Series)