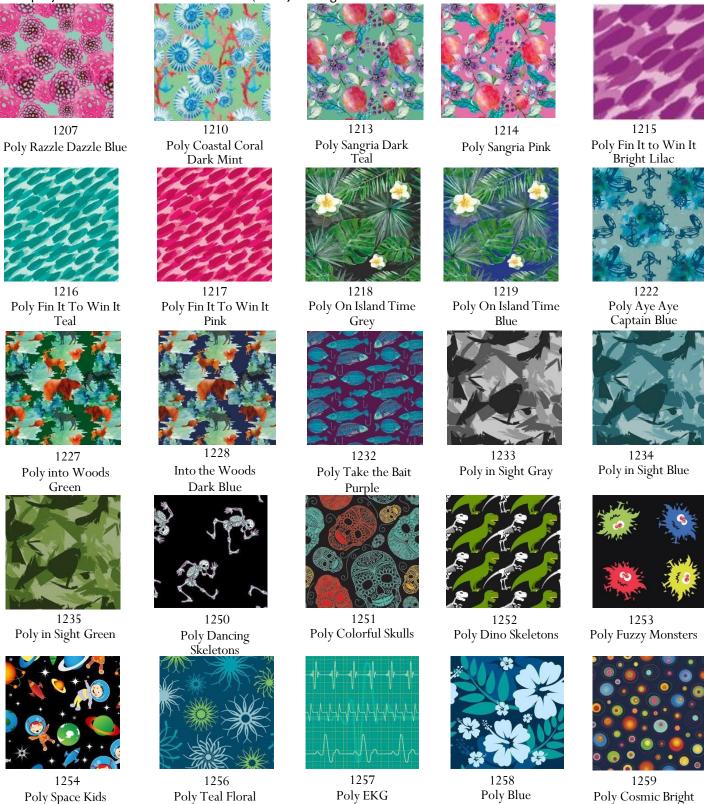

### FASHION PATTERNS WITH DWR COATING (1200 & 4000 & 41000 Series)

100% polyester with durable water-resistant (DWR) coating

REV3 061523 2

Hibiscus

Circles

Spring

Black Chili Pepper

FASHION PATTERNS WITH DWR COATING (1200 & 4000 & 41000 Series) 100% polyester with durable water-resistant (DWR) coating 1260 1263 1261 1265 Poly Cotton Splatter Black Poly New Tie Dye Poly Tranquil Blue Poly Jaguar Kokopelli 1267 1268 1269 1266 1271 Digital Light Blue 2 Poly in Digital Digital Gray Camo Stars Navy Dark Blue Space Green/Tan 4514 4613 4526 4550 4850 Black and Gray Camo Pink Escape Camo Blues Secret Tunnel Electric 4940 4955 4918 4854 4928 Under the Sea Dogs Blue Donut Grey Digi Camo Fall Flowers 41014 41020 41001 41002