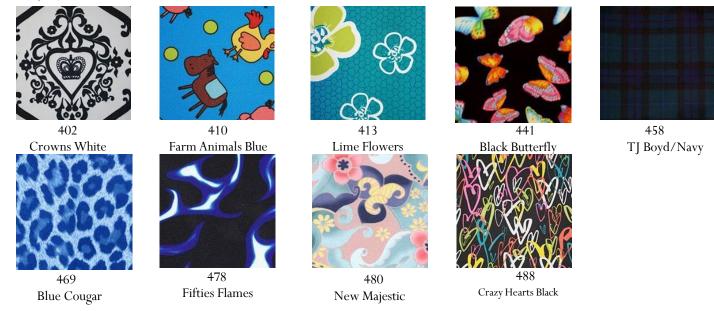

00 & 4000 & 41000 Series)

100% polyester with durable water-resistant (DWR) coating



REV3 061523 2

Hibiscus

Circles



Spring

Black Chili Pepper

FASHION PATTERNS WITH DWR COATING (1200 & 4000 & 41000 Series) 100% polyester with durable water-resistant (DWR) coating 1260 1263 1261 1265 Poly Cotton Splatter Black Poly New Tie Dye Poly Tranquil Blue Poly Jaguar Kokopelli 1267 1268 1269 1266 1271 Digital Light Blue 2 Poly in Digital Digital Gray Camo Stars Navy Dark Blue Space Green/Tan 4514 4613 4526 4550 4850 Black and Gray Camo Pink Escape Camo Blues Secret Tunnel Electric 4940 4955 4918 4854 4928 Under the Sea Dogs Blue Donut Grey Digi Camo Fall Flowers 41014 41020 41001 41002

REV3 061523 3

Pineapple

Blue

Constellations



## ANTIMICROBIAL PATTERNS (400 Series)

100% polyester



## RIP STOP (500 Series)



506 Black

REV3 061523



### VINYL (700 Series)

Surface is 100% polyurethane, backing is 100% polyester knit



Pink Galaxy









FEATHERED DIAMOND (900 Series)

100% polyurethane resin, polyamide knit backing



Red Feather



Green Feather







DARTEX (570-800 Series)

Care:42% polyurethane/58% polyamide, Performance: 35% polyurethane/65% polyethylene

terephthalate













Performance Blue

575

Performance Navy



# BASIC SOLIDS (000 Series)

100% Polyester 2000 017 024 000 001 Yellow Dayglo Orange Neon Yellow Gold 020 009 Light Blue 010 006 051 Red Pink Hot Pink Maroon 012 Light Green 015 New Blue 002 Flag Blue 011 Navy 021 Teal 054 014 016 043 062 Purple Light Gray Dark Grey Dark Green Black

6 REV3 061523