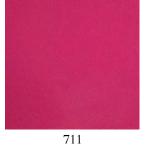

### VINYL (700 Series)

Surface is 100% polyurethane, backing is 100% polyester knit

Pink Galaxy

FEATHERED DIAMOND (900 Series)

100% polyurethane resin, polyamide knit backing

Red Feather

Green Feather

DARTEX (570-800 Series)