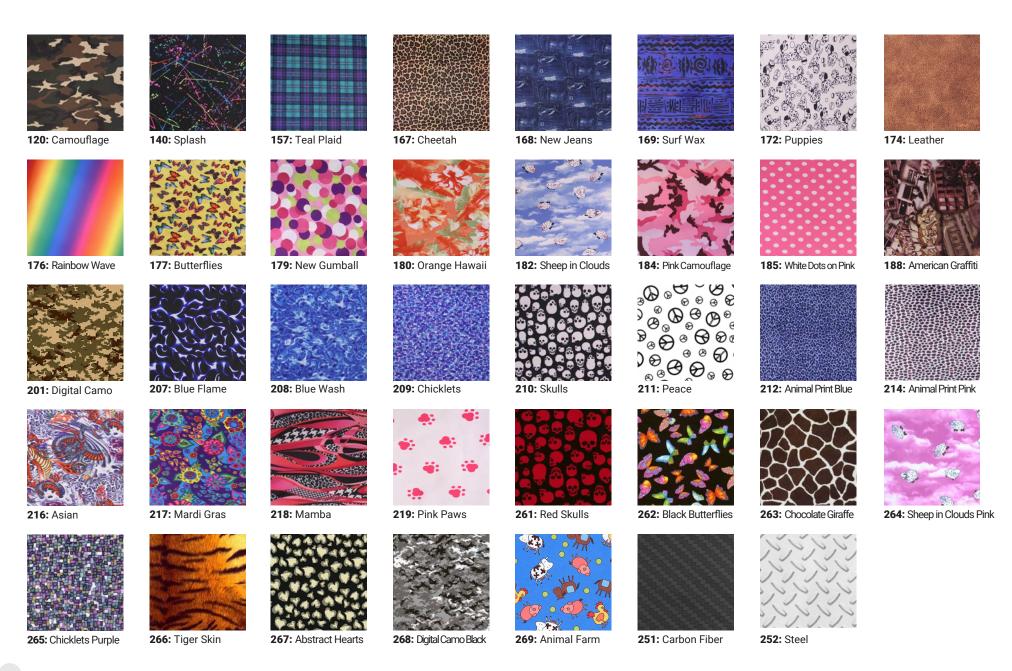

# **CLASSIC Patterns**

### No Up-Charge

SH-8: Fish Bones

### No Up-Charge

SH-6: Color Camo

SH-2: Blocks

SH-3: Kid Sketch

**SH-13:** Hawaiian Flowers

SH-7: Metallic Splatter

SH-4: Stylized Hearts

SH-5: Teeth

SH-35: Moon Cycle

SH-26: Peacock

SH-27: Orange Blocks

SH-28: 80's Palm

SH-29: Planets

SH-39: Space Fun

### No Up-Charge

SH-44: Tropical Avocado

SH-51: Dice

**SH-54:** Lightning

SH-56: Rubber Ducks

SH-57: Electric Steel

SH-58: Wine Grapes

Colors and patterns may be added or discontinued at any time. For the most up-to-date list of apron colors, visit www.infabcorp.com/colors.