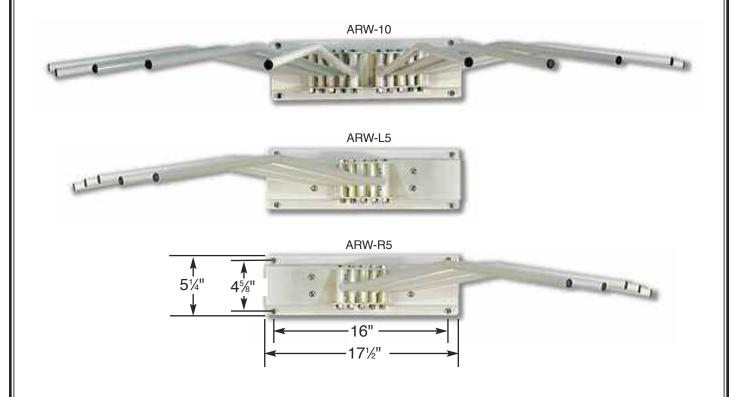

## ARW-10 / ARW-L5 / ARW-R5

## **ASSEMBLY INSTRUCTIONS**

- (1) It is IMPORTANT that you find the STRUCTURAL STUDS in the wall before mounting this unit. Most walls are built with studs on either 16" or 24" centers. These units have 16" mounting centers; if your wall studs are on 24" centers, then you will need to order the #AGA-24 Adapter Plate.
- (2) The maximum space required for the swing-arc of the pivoting arm are:
  - ARW-10: 57%" side-to-side and 291/2" front-to-back;
  - ARW-L5 & ARW-R5: 52%" side-to-side and 291/2" front-to-back.